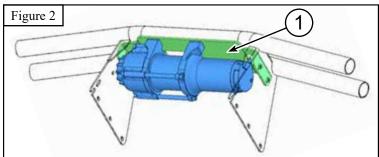

## **Installation Instructions**

- 1. If your bumper is already installed you will need to remove it from your ATV.
- 2. Connect the winch motor wires to your winch and then assemble the winch to the mount plate as shown in Figure 1 using the supplied Flat Head Screws.
  - NOTE: Also make sure you pull your cable through the cable hole in the plate.
- 3. Assemble your roller or hawse fairlead to your bumper with the hardware that was supplied with your winch.
- 4. Assemble the winch and mount assembly to the bumper with the supplied 5/16" hardware as shown in Figure 2 and 3. At the same time feed you cable through the Roller or Hawse Fairlead.
- 5. Reassemble the bumper to your ATV.
- 6. Using the instructions provided with your winch, wire accordingly.