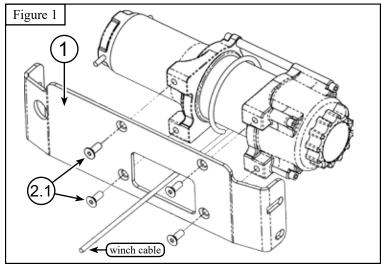

## Winch Mount

| Kit Components: |      |                                                  |
|-----------------|------|--------------------------------------------------|
| Item #          | Qty. | Description                                      |
| 1               | 1    | Winch Mount                                      |
| 2               | 1    | HK-002                                           |
| 2.1             | 4    | M8-1.25 X 1.00" Flat Head Cap Screw              |
| 2.2             | 4    | 5/16"-18 X 1.00" Hex Nut Nylock GR5              |
| 2.3             | 4    | 5/16" Flat Washer                                |
| 2.4             | 4    | 5/16"-18 Hex Nut Nylock GR5                      |
| *2.5            | 4    | *5/16"-18 X 1.00" Flat Head Cap Screw - Not Used |

## **Installation Instructions**

- 1. If your bumper is already installed you will need to remove it from your ATV.
- 2. Connect the winch motor wires to your winch and then assemble the winch to the mount plate as shown in Figure 1 using the supplied Flat Head Screws.
  - NOTE: Also make sure you pull your cable through the cable hole in the plate.
- 3. Assemble your roller or hawse fairlead to your bumper with the hardware that was supplied with your winch.
- 4. Assemble the winch and mount assembly to the bumper with the supplied 5/16" hardware as shown in Figure 2 and 3. At the same time feed you cable through the Roller or Hawse Fairlead.
- 5. Reassemble the bumper to your ATV.
- 6. Using the instructions provided with your winch, wire accordingly.