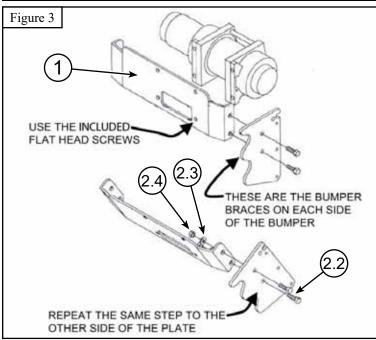

## Winch Mount

| Kit Components: |      |                                                  |
|-----------------|------|--------------------------------------------------|
| Item #          | Qty. | Description                                      |
| 1               | 1    | Winch Mount                                      |
| 2               | 1    | HK-002                                           |
| 2.1             | 4    | M8-1.25 X 1.00" Flat Head Cap Screw              |
| 2.2             | 4    | 5/16"-18 X 1.00" Hex Nut Nylock GR5              |
| 2.3             | 4    | 5/16" Flat Washer                                |
| 2.4             | 4    | 5/16"-18 Hex Nut Nylock GR5                      |
| *2.5            | 4    | *5/16"-18 X 1.00" Flat Head Cap Screw - Not Used |

## **Installation Instructions**

- 1. If your bumper is already installed you will need to remove it from your ATV.
- 2. Connect the winch motor wires to your winch and then assemble the winch to the mount plate as shown in Figure 1 using the supplied Flat Head Screws.
  - NOTE: Also make sure you pull your cable through the cable hole in the plate.
- 3. Assemble your roller or hawse fairlead to your bumper with the hardware that was supplied with your winch.
- 4. Assemble the winch and mount assembly to the bumper with the supplied 5/16" hardware as shown in Figure 2 and 3. At the same time feed you cable through the Roller or Hawse Fairlead.
- 5. Reassemble the bumper to your ATV.
- 6. Using the instructions provided with your winch, wire accordingly.