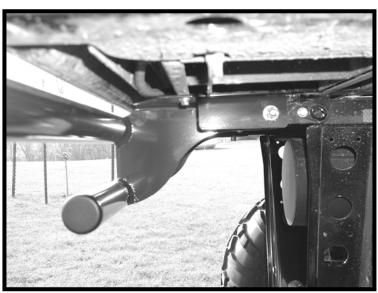

## **INSTALLATION INSTRUCTIONS:**

- 1. Begin by assembling the tube caps to the bumper as shown in the exploded view. This can also be done after the bumper is installed.
- 2. Place the bumper into location as shown in Figure 1 and 2 and assemble the 3/8" and 1/4" hardware.