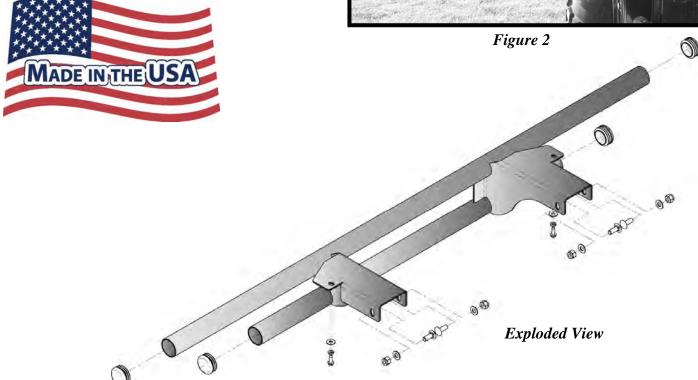

## **Kit Components:**

| <u>Oty</u> | Part Description                                                                  |
|------------|-----------------------------------------------------------------------------------|
| 1          | Rear Bumper                                                                       |
| 4          | . Tube Caps                                                                       |
| 4          | . 3/8" x 1.00" Carriage Bolt                                                      |
| 4          | . 3/8" Flat Washer                                                                |
| 4          | . 3/8" Nylock Nut                                                                 |
| 2          | . <sup>1</sup> / <sub>4</sub> " x <sup>3</sup> / <sub>4</sub> " Self Tapping Bolt |
| 2          | 1/4" Lock Washer                                                                  |
| 2          | . ¼" Flat Washer                                                                  |
|            |                                                                                   |

## **INSTALLATION INSTRUCTIONS:**

- 1. Begin by assembling the tube caps to the bumper as shown in the exploded view. This can also be done after the bumper is installed.
- 2. Place the bumper into location as shown in Figure 1 and 2 and assemble the 3/8" and 1/4" hardware.