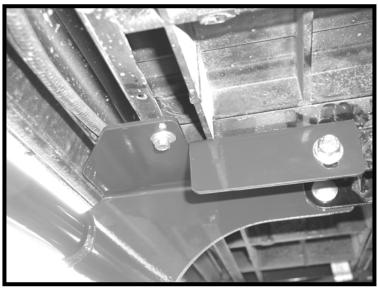

## **INSTALLATION INSTRUCTIONS:**

- 1. Begin by assembling the tube caps to the bumper as shown in the exploded view. This can also be done after the bumper is installed.
- 2. Place the bumper into location as shown in Figure 1 and 2 and assemble the 3/8" and 1/4" hardware.

Note: The bumper brackets will go over the top of the brackets on you box frame as shown.

Figure 1