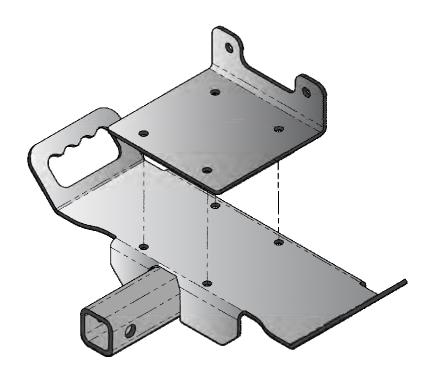

## 2" Ramsey Honcho Winch Receiver Winch Mount

## Winch Mount PART # 100624

## **Kit Components:**

OtyPart Description1Receiver Mount1Honcho Fairlead Bracket

## **INSTALLATION INSTRUCTIONS:**

- 1. Mount Your Hawse or roller fairlead to your fairlead bracket with the hardware that was supplied with your winch kit. (not included)
- 2. Mount your winch (not included) and fairlead bracket assembly (not included) to the receiver mount using the hardware that was supplied with your winch kit as shown in Figure 1 or 2.
- 3. Using the instructions provided with your winch and/or the instructions provided with your multi-mount wiring kit, wire accordingly.