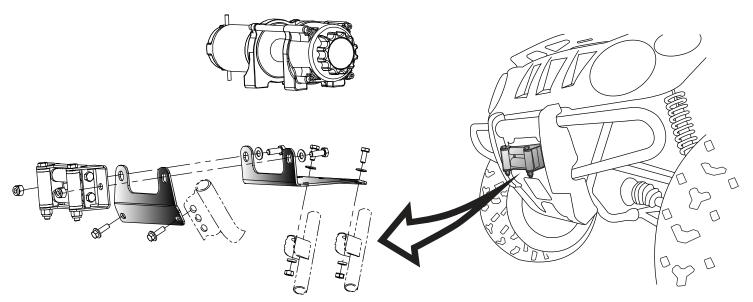

# **INSTALLATION INSTRUCTIONS:**

- 1. Remove the front bumper cover.
- 2. Place the rear mount bracket into location as shown in the below figure. Bolt the rear of the plate with the supplied 5/16" hardware to the frame tabs as shown in the figure below. Do not tighten at this time.
- 3. Place the front mount bracket into location in front of the bumper as shown in the below figure. Align the roller fairlead holes and assemble to the bumper using the supplied Metric hardware into the stock threaded holes.
- 4. Tighten all hardware in Step 2 and 3.

- 5. Assemble your fairlead through both plates.
- 6. Install your winch to the mount plate per the installation instructions provided with your winch.
- 7. Re-assemble front bumper cover removed in Step 1.