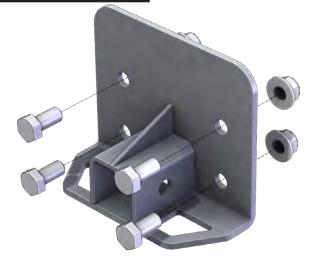

## Kit Components:

Qty. Part Description

1..... Receiver Plate

4...... 5/8"-11 X 1 1/4" Hex Bolt

4...... 5/8"-11 Flanged Nylock Nut