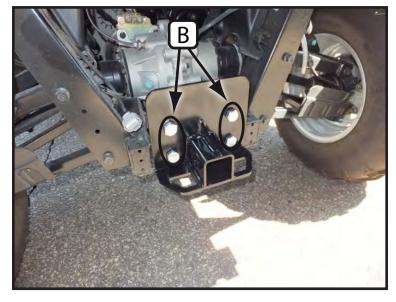

- 3. Install receiver plate using the 4 bolts and nuts (B) provided in the hardware kit.
- 4. Tighten down all bolts.

"Figure 1"

"Figure 2" Back of UTV

"Figure 3" Receiver Plate Install