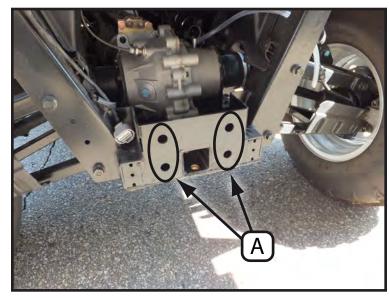

## **INSTALLATION INSTRUCTIONS:**

- 1. Remove any stock mount if there is one.
- 2. Place mount plate over rear plate on machine and line up with holes (A) as shown in Figure 2.

Note: Install is much easier if you insert a receiver through the mount and into the machine. This will allow it to hold the mount in place during install and center the hole.