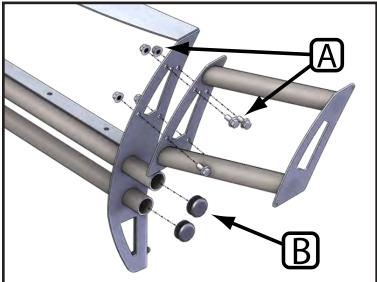

## **INSTALLATION INSTRUCTIONS:**

- 1. Install Left and Right Light Guards using the 3/8 Bolts and Nuts (A). See Figure 2.
- 2. Install the Tube Caps (B) as shown in Figure 2.
- 3. Install assembled Brush Guard to the machine using the 7/16 Bolts and Nuts (C) as shown in Figure 3.

"Figure 2" Light Guard & Tube Cap Install

"Figure 3" Brush Guard Install