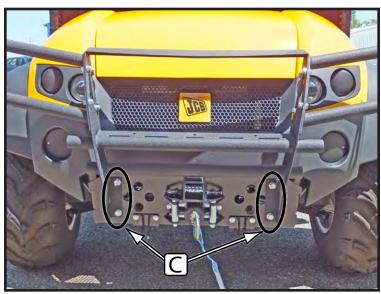

## **INSTALLATION INSTRUCTIONS:**

- 1. Install Left and Right Light Guards using the 3/8 Bolts and Nuts (A). See Figure 2.
- 2. Install the Tube Caps (B) as shown in Figure 2.
- 3. Install assembled Brush Guard to the machine using the 7/16 Bolts and Nuts (C) as shown in Figure 3.

"Figure 2" Light Guard & Tube Cap Install

"Figure 3" Brush Guard Install