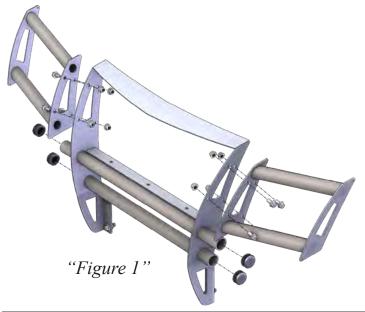

## JCB WORKMAX

**Brush Guard** 

PART # 100970

Hardware Kit: HK-099

## Kit Components:

| Qty. | Part Description               |
|------|--------------------------------|
| 1    | Brush Guard Body               |
| 2    | Light Guard                    |
| 4    | 7/16"-14 x 1" Hex Flange Bolt  |
| 4    | 7/16"-14 Nylock Hex Flange Nu  |
| 8    | 3/8"-16 x 3/4" Hex Flange Bolt |
| 8    | 3/8"-16 Nylock Hex Flange Nut  |