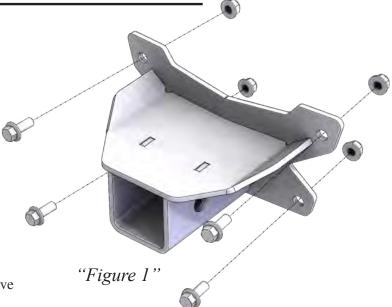

## Kit Components:

| Qty. | Part Description            |
|------|-----------------------------|
| 1    | Receiver Mount              |
| 4    | 5/16"-18 x 3/4" Flange Bolt |
| 4    | 5/16"-18 Flange Nut         |
| 1    | 1/4"-20 x 2" Flange Bolt    |
| 1    | 1/4"-20 Flange Nut          |

## **INSTALLATION INSTRUCTIONS:**

1. If you have the 570 EPS Trail LE you will need to remove the regulator from location (A).

*Note: This will be reinstalled to a lower location in step 3.* 

- 2. Install the receiver mount using the 5/16" bolts and nuts (B) provided with the receiver as shown in Figure 3. If you have 570 EPS Trail LE location (C) will be replaced with the 1/4" hardware provided with the receiver. See Figure 4.
- 3. Tighten down all bolts.