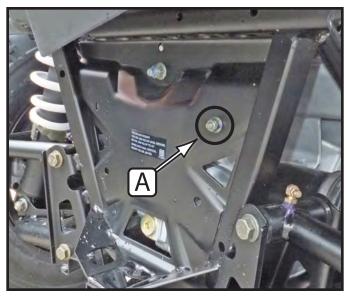

## **INSTALLATION INSTRUCTIONS:**

1. If you have the 570 EPS Trail LE you will need to remove the regulator from location (A).

*Note: This will be reinstalled to a lower location in step 3.* 

- 2. Install the receiver mount using the 5/16" bolts and nuts (B) provided with the receiver as shown in Figure 3. If you have 570 EPS Trail LE location (C) will be replaced with the 1/4" hardware provided with the receiver. See Figure 4.
- 3. Tighten down all bolts.