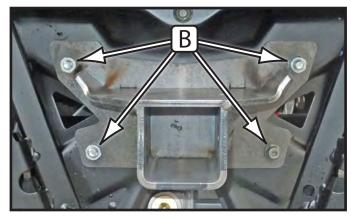

## **INSTALLATION INSTRUCTIONS:**

1. If you have the 570 EPS Trail LE you will need to remove the regulator from location (A).

*Note: This will be reinstalled to a lower location in step 3.* 

- 2. Install the receiver mount using the 5/16" bolts and nuts (B) provided with the receiver as shown in Figure 3. If you have 570 EPS Trail LE location (C) will be replaced with the 1/4" hardware provided with the receiver. See Figure 4.
- 3. Tighten down all bolts.