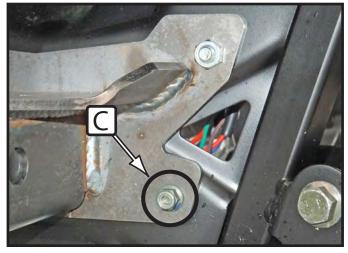

## **INSTALLATION INSTRUCTIONS:**

1. If you have the 570 EPS Trail LE you will need to remove the regulator from location (A).

*Note: This will be reinstalled to a lower location in step 3.* 

- 2. Install the receiver mount using the 5/16" bolts and nuts (B) provided with the receiver as shown in Figure 3. If you have 570 EPS Trail LE location (C) will be replaced with the 1/4" hardware provided with the receiver. See Figure 4.
- 3. Tighten down all bolts.