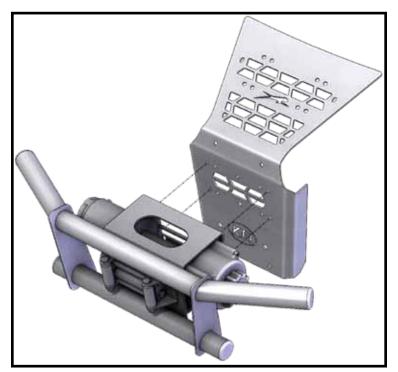

# **Bumper Only Install (Wildcat)**

1. Install bumper end caps in bumper tube ends as shown in Figure 1.

2. Install bumper to replacement grill using the 5/16" bolts and nuts included in the hardware kit. See Figure 2.

# See page 2 for bumper and winch mount install.

"Figure 2" Bumper Only Install