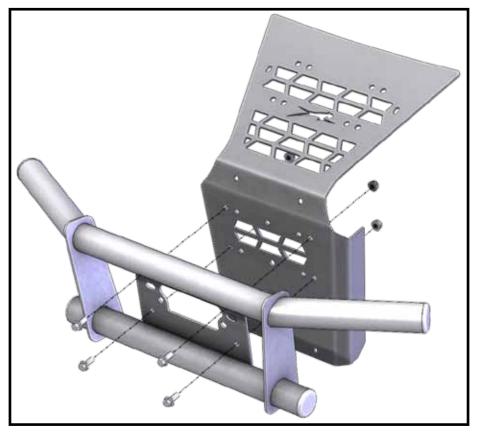

# FAIRLEAD MODULAR BUMPER

Front Bumper

PART # 101010 Hardware Kit: HK-300 **Needs Supporting Component** 

"Figure 1"

# **Bumper Only Install (Wildcat)**

1. Install bumper end caps in bumper tube ends as shown in Figure 1.

2. Install bumper to replacement grill using the 5/16" bolts and nuts included in the hardware kit. See Figure 2.