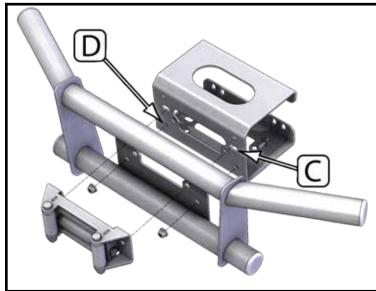

## **Bumper & Winch Mount Install**

1. Install roller fairlead and bumper to winch bracket as shown in Figures 3&4.

#### Wide Fairlead (6.6" Bolt Pattern)

The wide fairlead is installed in the top two fairlead holes (C) and the 5/16" bolts and nuts are installed in the bottom two holes (D). See Figure 4.

Note: The bolts need to be installed with the nuts to the roller fairlead side as shown in Figure 4.

"Figure 3" Standard Fairlead and Bumper Install

"Figure 4" Wide Fairlead and Bumper Install

"Figure 5" Bumper and Winch Bracket Assembly Install