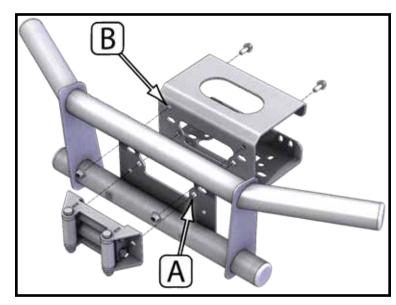

## **Bumper & Winch Mount Install**

1. Install roller fairlead and bumper to winch bracket as shown in Figures 3&4.

#### **Standard Fairlead** (4.875" Bolt Pattern)

The standard fairlead is installed in the bottom two fairlead holes (A) and the 5/16" bolts and nuts are installed in the top two holes (B). See Figure 3.

Note: The bolts need to be installed with the nuts to the roller fairlead side as shown in Figure 3.

"Figure 3" Standard Fairlead and Bumper Install

"Figure 4" Wide Fairlead and Bumper Install

"Figure 5" Bumper and Winch Bracket Assembly Install