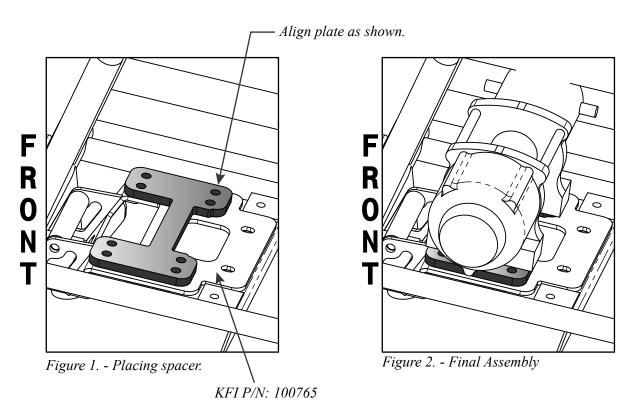

## **Installation:**

- 1. Install KFI winch mount per instructions until you're ready to bolt the winch on.
- 2. Add spacer plate between mount surface and winch as shown in *Figures 1 & 2* below.

Figure A. - View from Clutch Side