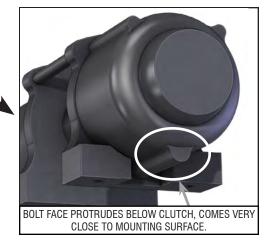

## Winch Spacer Plate

*Part #:* **101065** 

For use with: KFI Winch Mount #100765 only.

Winches similar to to Figure A.

Contents:

1x 101065 Winch Spacer Plate

## **Installation:**

- 1. Install KFI winch mount per instructions until you're ready to bolt the winch on.
- 2. Add spacer plate between mount surface and winch as shown in *Figures 1 & 2* below.

Figure A. - View from Clutch Side