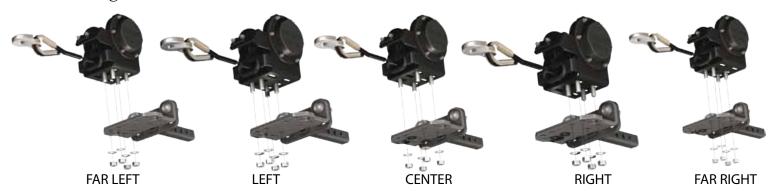

## **INSTALLATION INSTRUCTIONS:**

1. Decide which position will best suit your purposes.

Note: There are several different positons in which the mount can be installed. See Figure 2 for the most popular positions.

"Figure 2" TigerTail Mounting Positions