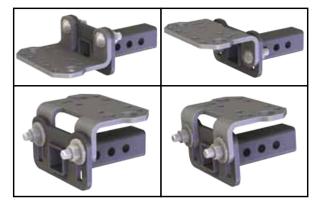

2. Install **TigerTail™** Mount Plate to 2" Receiver Plate using the hardware provided with the mount. See Figure 1.

"Figure 2" Receiver Positions

"Figure 1" Bolt Install

"Figure 3" Optional Ball Hitch Plate (Part # 11304-00) Sold Separately Compatible with Standard Winches (4.875 bolt pattern)