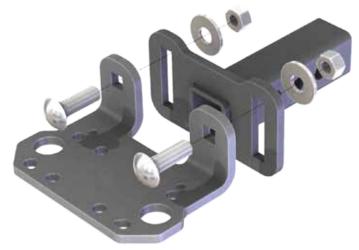

## Kit Components:

Qty. Part Description

1..... **TigerTail™** Mount Plate

1...... 2" Receiver Plate

2...... 5/8"-11 x 2" Carriage Bolt

2...... 5/8" USS Flat Washer

2..... 5/8" Hex Nut

2. Install **TigerTail™** Mount Plate to 2" Receiver Plate using the hardware provided with the mount. See Figure 1.

"Figure 2" Receiver Positions

"Figure 1" Bolt Install

"Figure 3" Optional Ball Hitch Plate (Part # 11304-00) Sold Separately Compatible with Standard Winches (4.875 bolt pattern)