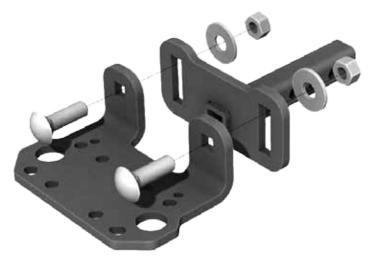

## Kit Components:

Qty. Part Description

1...... **TigerTail™** Mount Plate

1...... 1 1/4" Receiver Plate

2...... 5/8"-11 x 2" Carriage Bolt

2...... 5/8" USS Flat Washer

2..... 5/8" Hex Nut

2. Install **TigerTail™** Mount Plate to 1 1/4" Receiver Plate using the hardware provided with the mount. See Figure 1.

"Figure 2" Receiver Positions

"Figure 1" Bolt Install

"Figure 4" Optional Ball Hitch Plate (Part # 11304-00) Sold Separately Compatible with Standard Winches (4.875 bolt pattern)