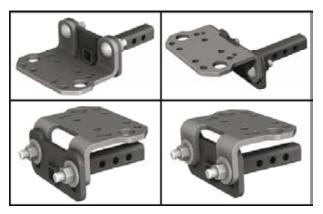

## **INSTALLATION INSTRUCTIONS:**

1. Decide which position will best suit your purposes.

Note: There are several different positons in which the mount can be installed. See Figure 2 for the most popular positions.

"Figure 3" TigerTail Mounting Positions