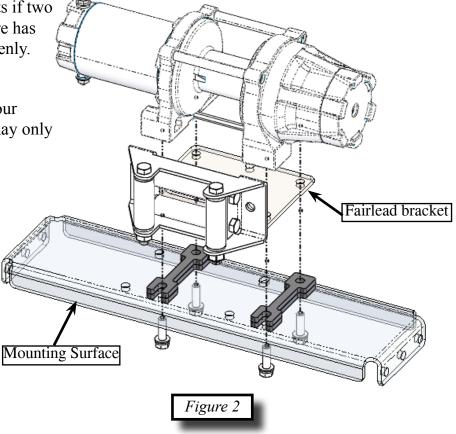

## **INSTALLATION INSTRUCTIONS:**

Note: Make sure all of the hardware needed to complete this mount is in the package. Read through and understand the instructions before installing.

1. Place spacers between fairlead bracket and mounting surface. Use 30mm bolts if only one spacer is required. Use 35mm bolts if two spacers are required. Once all hardware has been installed, tighten all hardware evenly. Figure 2

2. <u>Figure 2</u> shown is a sample of using four spacers, two per side. Your machine may only require one spacer per side.