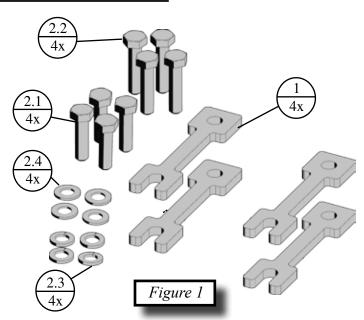

## Kit Components:

| Item# | Qty. | Description           |
|-------|------|-----------------------|
| 1     | 4    | SPACER                |
| 2     | 1    | HK-314 (Hardware Kit) |
| 2.1   | 4    | M8-1.25 X 30 HEX BOLT |
| 2.2   | 4    | M8-1.25 X 35 HEX BOLT |
| 2.3   | 4    | M8 LOCK WASHER        |
| 2.4   | 4    | M8 FLAT WASHER        |