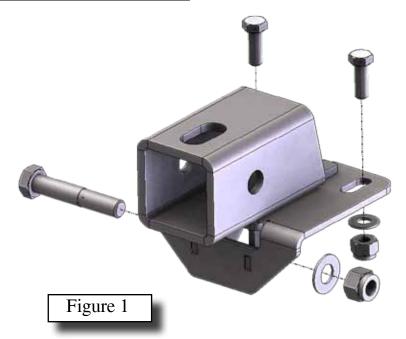

## **Kit Components:**

| Qty. | Part Description      |
|------|-----------------------|
| 1    | D ' DI (              |
| 1    | Receiver Plate        |
| 2    | 3/8"-16 x 1" Bolt     |
| 1    | 1/2"-13 x 2-3/4" Bolt |
| 2    | 3/8"-16 Nylock Nut    |
| 1    | 1/2"-13 Nylock Nut    |
| 2    | 3/8" SAE Flat Washer  |
| 2    | 1/2" SAE Flat Washer  |
|      |                       |

## **INSTALLATION INSTRUCTIONS:**

- 1. Place hitch into location and slide the 1/2" Bolt through the OEM hitch pin hole and loosely attach using the hardware provided.
- 2. Attach the (2) 3/8" Bolts loosely at the back of the hitch through the factory frame holes.
- 3. Tighten down all hardware.