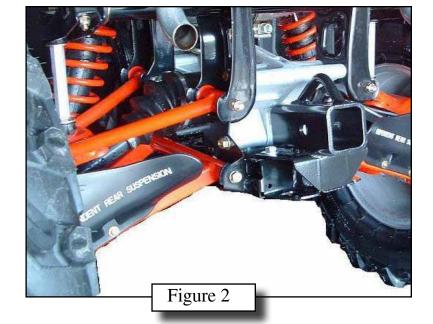

## **INSTALLATION INSTRUCTIONS:**

- 1. Place hitch into location and slide the 1/2" Bolt through the OEM hitch pin hole and loosely attach using the hardware provided.
- 2. Attach the (2) 3/8" Bolts loosely at the back of the hitch through the factory frame holes.
- 3. Tighten down all hardware.