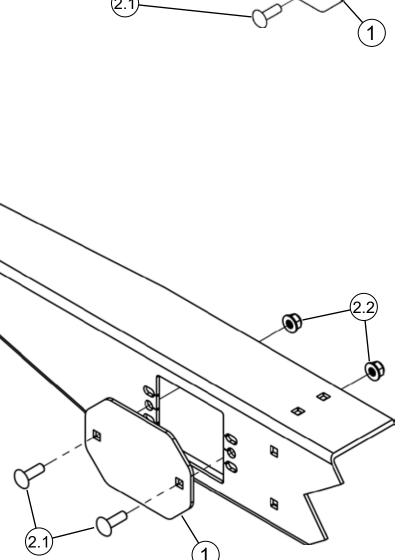

## PART #101445

| Kit Components: |      |                                    |
|-----------------|------|------------------------------------|
| Item#           | Qty. | Description                        |
| 1               | 2    | Bumper Light Cover                 |
| 2               | 1    | Hardware Kit (HK-345)              |
| 2.1             | 5    | 5/16"-18 X 1.00 Carriage Bolt Back |
| 2.2             | 5    | 5/16"-18 Hex Flange Nylock Nut     |

**Note:** Make sure all hardware needed to complete this mount is in the package. Thoroughly read through and understand the instructions before installing.

- 1. Set the bumper light cover (1) over the accessory light cut out in the bumper and secure using bolts (2.1) and nuts (2.2) as shown in **Figure 1**. **NOTE:** Picture in Figure 1 is showing the driver side of the bumper. Repeat step 1 for passenger side.
- 2. Tighten all hardware evenly.