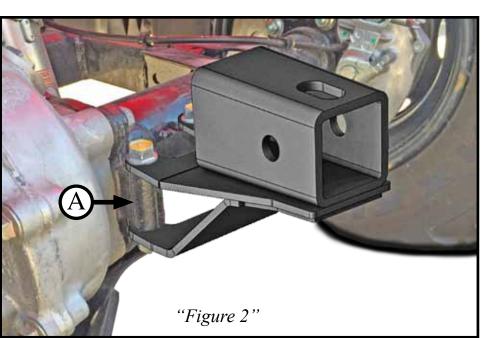

## **INSTALLATION INSTRUCTIONS:**

Note: Make sure all of the hardware needed to complete this mount is in the package. Read through and understand the instructions before installing.

- 1. Place receiver over mounting holes on rear axle (A). Install using hardware provided with kit as shown in Figures 1 & 2.
- 2. Tighten down all hardware.