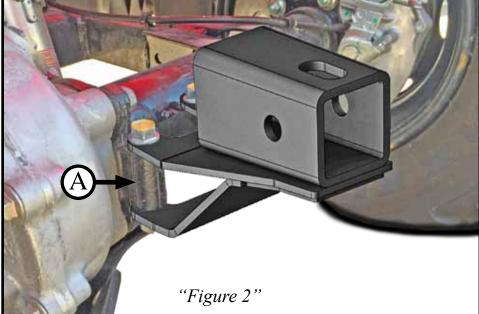

## **INSTALLATION INSTRUCTIONS:**

Note: Make sure all of the hardware needed to complete this mount is in the package. Read through and understand the instructions before installing.

- 1. Place receiver over mounting holes on rear axle (A). Install using hardware provided with kit as shown in Figures 1 & 2.
- 2. Tighten down all hardware.