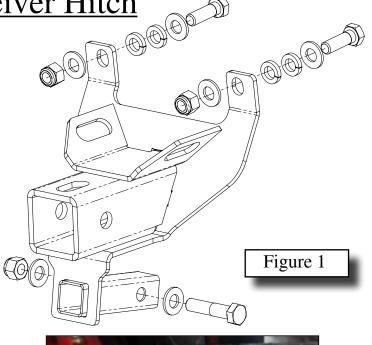

## <u>2" Rear Receiver Hitch</u>

Receiver

PART # 101490 Hardware Kit: HK-061

Kit Components: Oty. Part Description

## **INSTALLATION INSTRUCTIONS:**

- Place 1/2" x 1-1/2" bolt with flat washer though the hole (A) in the frame <u>Figures 2 & 3</u>. Place two 1/2" lock washers on the 1/2" bolt <u>Figure 2.</u>
- 2. Repeat step 1 for other side (B).
- 3. Place hitch into location. Put the two 1/2" hex nylock nuts and flat washers loosely on the bolts installed in previous steps <u>Figure 3.</u>
- 4. Slide the 1/2" x 2-1/2" hex bolt through the OEM hitch pin hole and loosely attach using the 1/2" hex nylock nut and flat washer <u>Figures 1&3.</u>