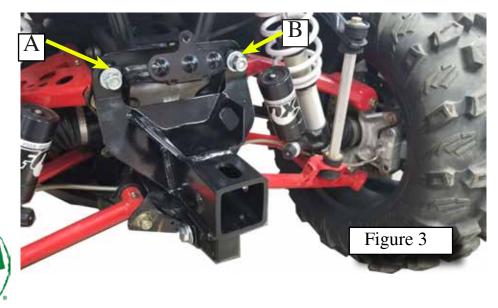

## **INSTALLATION INSTRUCTIONS:**

- Place 1/2" x 1-1/2" bolt with flat washer though the hole (A) in the frame <u>Figures 2 & 3</u>. Place two 1/2" lock washers on the 1/2" bolt <u>Figure 2.</u>
- 2. Repeat step 1 for other side (B).
- 3. Place hitch into location. Put the two 1/2" hex nylock nuts and flat washers loosely on the bolts installed in previous steps <u>Figure 3.</u>
- 4. Slide the 1/2" x 2-1/2" hex bolt through the OEM hitch pin hole and loosely attach using the 1/2" hex nylock nut and flat washer <u>Figures 1&3.</u>