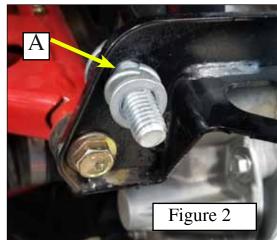

## **INSTALLATION INSTRUCTIONS:**

- Place 1/2" x 1-1/2" bolt with flat washer though the hole (A) in the frame <u>Figures 2 & 3</u>. Place two 1/2" lock washers on the 1/2" bolt <u>Figure 2.</u>
- 2. Repeat step 1 for other side (B).
- 3. Place hitch into location. Put the two 1/2" hex nylock nuts and flat washers loosely on the bolts installed in previous steps <u>Figure 3.</u>
- 4. Slide the 1/2" x 2-1/2" hex bolt through the OEM hitch pin hole and loosely attach using the 1/2" hex nylock nut and flat washer <u>Figures 1&3.</u>