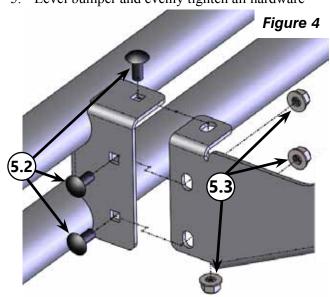

## **Installation:**

- 1. Assemble tube caps (4) to bumper tubes as shown in Figure 1.
- 2. Hold passenger side bumper bracket (2) in place over bed hinge and use two 5/16"-18 x .75 Carriage Bolts (5.1) and 5/16" Nylock Hex Flange Nuts (5.3) to bolt brackets to the bed hinge as shown in Figure 2. Repeat step 2 for driver side.
- 3. Run one Self-Tapping screw (5.4) up through location (C) and into the passenger side box frame as shown in Figure 2 & 3. Turn until hand-tight only! Do not over-tighten or you may strip the hole. Repeat step 3 for driver side.
- 4. Bolt bumper (1) to bumper brackets (2) using six 5/16" X .75 Carriage Bolts BLK (5.3) and 5/16" Hex Flange Nylock Nuts (5.4) Figure 4.
- 5. Level bumper and evenly tighten all hardware