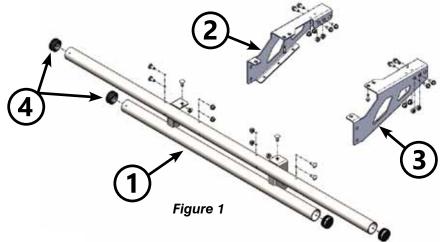

## Polaris Ranger 1000 XP Rear Tube Bumper Bumper PART # 101525

| Kit Components: |      |                                                                |
|-----------------|------|----------------------------------------------------------------|
| Item #          | Qty. | Description                                                    |
| 1               | 1    | Bumper                                                         |
| 2               | 1    | Bumper Bracket Driver Side                                     |
| 3               | 1    | Bumper Bracket Passenger Side                                  |
| 4               | 4    | Bumper Tube Cap                                                |
| 5               | 1    | HK-343                                                         |
| 5.1             | 8    | 5/16"-18 x .75 Hex Flange Bolt GR5                             |
| 5.2             | 6    | 5/16"-18 x .75 Carriage Bolt GR5 Black                         |
| 5.3             | 14   | 5/16"-18 Nylock Hex Flange Nut GR5                             |
| 5.4             | 2    | 5/16" x 1 Hex Flange Bolt Self-Tapping<br>Type F Zinc          |
| 5.5             | 2    | 1/4" X .75 Hex Flange Bolt Self-Tapping Type F Zinc (NOT USED) |

## **Installation:**

- 1. Assemble tube caps (4) to bumper tubes as shown in Figure 1.
- 2. Hold passenger side bumper bracket (2) in place over bed hinge and use two 5/16"-18 x .75 Carriage Bolts (5.1) and 5/16" Nylock Hex Flange Nuts (5.3) to bolt brackets to the bed hinge as shown in Figure 2. Repeat step 2 for driver side.
- 3. Run one Self-Tapping screw (5.4) up through location (C) and into the passenger side box frame as shown in Figure 2 & 3. Turn until hand-tight only! Do not over-tighten or you may strip the hole. Repeat step 3 for driver side.
- 4. Bolt bumper (1) to bumper brackets (2) using six 5/16" X .75 Carriage Bolts BLK (5.3) and 5/16" Hex Flange Nylock Nuts (5.4) Figure 4.
- 5. Level bumper and evenly tighten all hardware