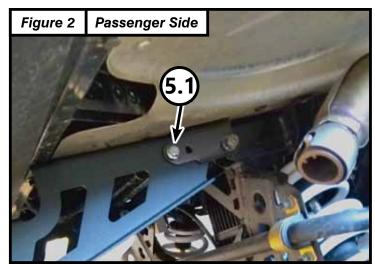

## **Installation:**

- 1. Assemble tube caps (4) to bumper tubes as shown in Figure 1.
- 2. Hold passenger side bumper bracket (2) in place over bed hinge and use two 5/16"-18 x .75 Carriage Bolts (5.1) and 5/16" Nylock Hex Flange Nuts (5.3) to bolt brackets to the bed hinge as shown in Figure 2. Repeat step 2 for driver side.
- 3. Run one Self-Tapping screw (5.4) up through location (C) and into the passenger side box frame as shown in Figure 2 & 3. Turn until hand-tight only! Do not over-tighten or you may strip the hole. Repeat step 3 for driver side.
- 4. Bolt bumper (1) to bumper brackets (2) using six 5/16" X .75 Carriage Bolts BLK (5.3) and 5/16" Hex Flange Nylock Nuts (5.4) Figure 4.
- 5. Level bumper and evenly tighten all hardware