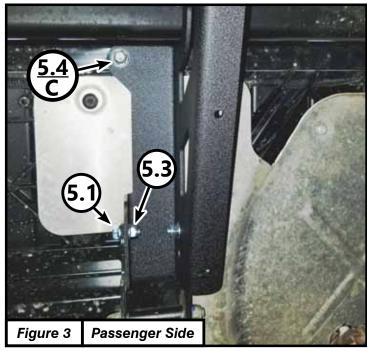

## **Installation:**

- 1. Assemble tube caps (4) to bumper tubes as shown in Figure 1.
- 2. Hold passenger side bumper bracket (2) in place over bed hinge and use two 5/16"-18 x .75 Carriage Bolts (5.1) and 5/16" Nylock Hex Flange Nuts (5.3) to bolt brackets to the bed hinge as shown in Figure 2. Repeat step 2 for driver side.
- 3. Run one Self-Tapping screw (5.4) up through location (C) and into the passenger side box frame as shown in Figure 2 & 3. Turn until hand-tight only! Do not over-tighten or you may strip the hole. Repeat step 3 for driver side.
- 4. Bolt bumper (1) to bumper brackets (2) using six 5/16" X .75 Carriage Bolts BLK (5.3) and 5/16" Hex Flange Nylock Nuts (5.4) Figure 4.
- 5. Level bumper and evenly tighten all hardware