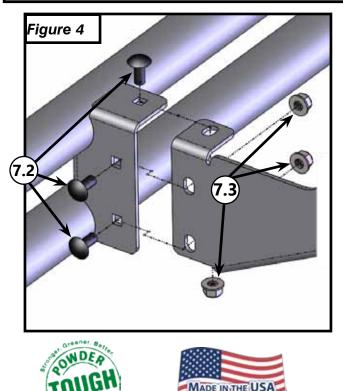

## Installation:

- 1. Assemble tube caps (6) to bumper tubes as shown in *Figure 1*.
- 2. Remove bed hinge nut (A) shown in *Figure 2*. Repeat step 2 for passenger side.
- 3. Place driver side bumper bracket (2) and hanger bracket (4) over bed hinge bolt, reinstall nut (A) removed in step 2.
- Line up hanger bracket (4) with holes in bed frame rail and use two 5/16" x .75 Bolts (7.1) and 5/16" Nuts (7.3) to bolt bumper brackets to hanger and the bed frame rail as shown in *Figure 3*. Repeat step 3 for passenger side.
- Bolt bumper (1) to bumper brackets (2&3) using six 5/16" x .75 Carriage Bolts Black (7.2) and 5/16" Nuts (7.3) *Figure 4*.
- 6. Evenly tighten all hardware