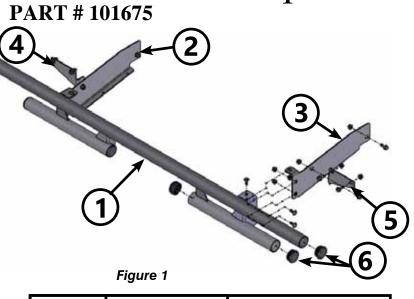

## Textron Prowler Pro Rear Tube Bumper

| Kit Components: |      | nents: Bumper                                                     |
|-----------------|------|-------------------------------------------------------------------|
| Item #          | Qty. | Description                                                       |
| 1               | 1    | Bumper                                                            |
| 2               | 1    | Bumper Bracket Driver Side                                        |
| 3               | 1    | Bumper Bracket Passenger Side                                     |
| 4               | 1    | Bumper Hanger Bracket Driver                                      |
| 5               | 1    | Bumper Hanger Bracket Passenger                                   |
| 6               | 6    | Bumper Tube Cap                                                   |
| 7               | 1    | HK-343                                                            |
| 7.1             | 8    | 5/16"-18 x .75 Hex Flange Bolt GR5                                |
| 7.2             | 6    | 5/16"-18 x .75 Carriage Bolt GR5 Black                            |
| 7.3             | 14   | 5/16"-18 Nylock Hex Flange Nut GR5                                |
| 7.4             | 2    | 5/16" x 1 Hex Flange Bolt Self-Tapping<br>Type F Zinc             |
| 7.5             | 2    | 1/4" X .75 Hex Flange Bolt Self-Tapping<br>Type F Zinc (NOT USED) |

## Installation:

- 1. Assemble tube caps (6) to bumper tubes as shown in *Figure 1*.
- 2. Remove bed hinge nut (A) shown in *Figure 2*. Repeat step 2 for passenger side.
- 3. Place driver side bumper bracket (2) and hanger bracket (4) over bed hinge bolt, reinstall nut (A) removed in step 2.
- Line up hanger bracket (4) with holes in bed frame rail and use two 5/16" x .75 Bolts (7.1) and 5/16" Nuts (7.3) to bolt bumper brackets to hanger and the bed frame rail as shown in *Figure 3*. Repeat step 3 for passenger side.
- Bolt bumper (1) to bumper brackets (2&3) using six 5/16" x .75 Carriage Bolts Black (7.2) and 5/16" Nuts (7.3) *Figure 4*.
- 6. Evenly tighten all hardware