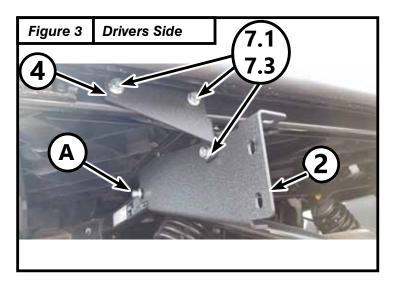

## Installation:

- 1. Assemble tube caps (6) to bumper tubes as shown in *Figure 1*.
- 2. Remove bed hinge nut (A) shown in *Figure 2*. Repeat step 2 for passenger side.
- 3. Place driver side bumper bracket (2) and hanger bracket (4) over bed hinge bolt, reinstall nut (A) removed in step 2.
- Line up hanger bracket (4) with holes in bed frame rail and use two 5/16" x .75 Bolts (7.1) and 5/16" Nuts (7.3) to bolt bumper brackets to hanger and the bed frame rail as shown in *Figure 3*. Repeat step 3 for passenger side.
- Bolt bumper (1) to bumper brackets (2&3) using six 5/16" x .75 Carriage Bolts Black (7.2) and 5/16" Nuts (7.3) *Figure 4*.
- 6. Evenly tighten all hardware