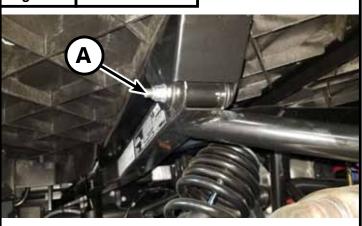

## Installation:

- 1. Assemble tube caps (6) to bumper tubes as shown in *Figure 1*.
- 2. Remove bed hinge nut (A) shown in *Figure 2*. Repeat step 2 for passenger side.
- 3. Place driver side bumper bracket (2) and hanger bracket (4) over bed hinge bolt, reinstall nut (A) removed in step 2.
- Line up hanger bracket (4) with holes in bed frame rail and use two 5/16" x .75 Bolts (7.1) and 5/16" Nuts (7.3) to bolt bumper brackets to hanger and the bed frame rail as shown in *Figure 3*. Repeat step 3 for passenger side.
- Bolt bumper (1) to bumper brackets (2&3) using six 5/16" x .75 Carriage Bolts Black (7.2) and 5/16" Nuts (7.3) *Figure 4*.
- 6. Evenly tighten all hardware

©2019 Copyright - Kappers Fabricating, Inc. All rights reserved

Figure 2 Drivers Side