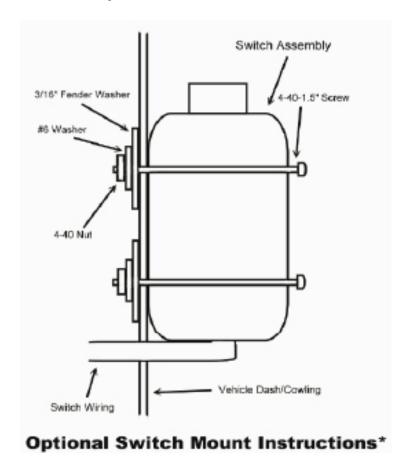

- 2. Mini-Rocker Switch Hardware kit. This allows you to mount your usual handle bar mounted switch to almost any desired location.
  - a. Remove handlebar mount hardware from the switch.
  - b. Locate desired mounting location
  - c. Mark and drill two switch holes through dash using switch housing as a template
  - d. Drill a 3rd hole for the switch wiring.
  - e. Assemble per Figure 14.
- 3. Find a location that suits your purposes for the mini-rocker switch and hand remote.
- 4. Wire the red ignition wires from controllers to the acc post (+) as shown in Figure 13.

"Figure 14" Mini-Rocker Mounting

"Figure 11" Contactor Location (located under the hood)

"Figure 12" Battery Location (battery is located under driver seat)

"Figure 13" Wire Location (located under the hood)