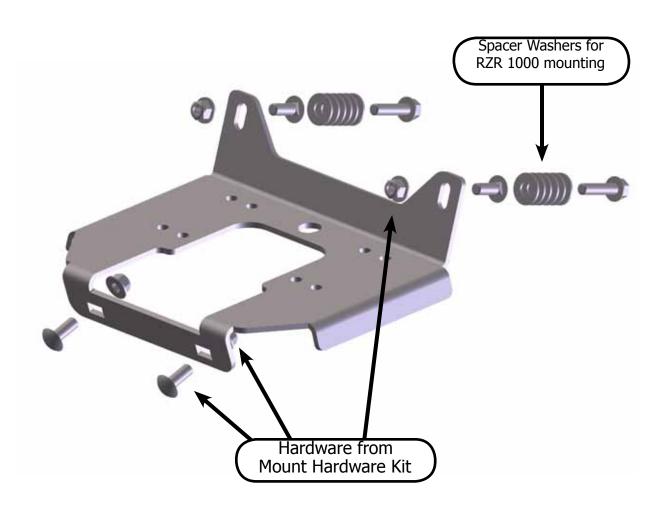

## Polaris RZR 1000 Spacer Kit

#### Hardware Kit # HK-355

- (2) 3/8"-16 x 1.5" Hex Flange Bolts
- (12) 3/8" USS Flat Washers

For the Polaris RZR 1000's you may need to use this spacer kit to fill the gap between the mount and the RZR Frame. You will need to use at least 5 washers per side but we have included 6 washers for each side to accommodate variances in the frames. You will use the Hex Flange Bolts from hardware kit #HK-355.