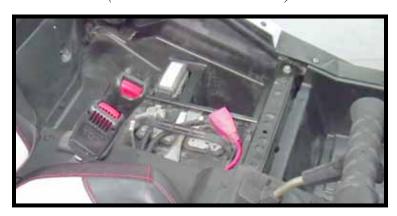

#### WIRING INFORMATION

1. For contactor location please see "Figure 11". There is no set location for the contactor on this machine. *We suggest placing it some where under the hood that is out of the elements.* 

"Figure 14" Mini-Rocker Mounting

"Figure 11" Contactor Location (located under the hood)

"Figure 12" Battery Location (battery is located under driver seat)

"Figure 13" Wire Location (located under the hood)