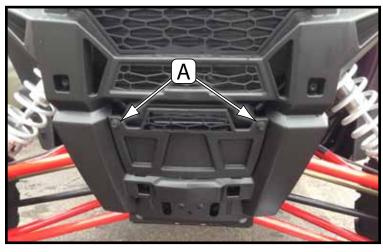

"Figure 5" Winch Mount Bolt Locations

"Figure 6" Front Bolts for Mount

"Figure 7" Winch Mount Install (Drivers Side)

- 9. Install your winch to the mount using the hardware provided with your winch. Shown in <u>Figure 8</u>.
- 10. Install your roller fairlead or hawse to the fairlead plate. Shown in <u>Figure 9</u>. Use the hardware provided with your winch. GENERAL 1000: Install fairlead plate first, then the roller fairlead to the plate.
- 11. Install the fairlead assembly with four M12 x 25mm Hex Flange Bolt and nuts (G) Figure 10
- 12. Tighten all hardware.
- 13. Replace front fascia and hood removed in Steps 1-4, replace all torx bolts and tighten. Reconnect headlight wires. **DO NOT DO THIS TILL WIRING IS DONE.**

"Figure 8" Winch Install

"Figure 9" Roller Fairlead Install

"Figure 10" Fairlead Bracket Install Note: Front fascia and fairlead not shown for clarity