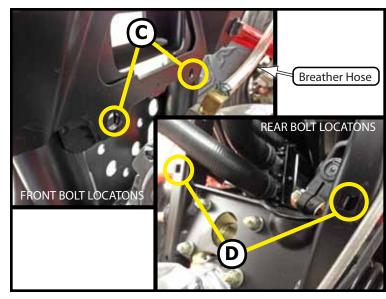

"Figure 3" Access Cover Removal

- 5. Place mount into position from the drivers side of the machine in order to avoid the breather hose for the front differential. Align the mount with the bolt holes. Shown in Figure 5 (C&D).
- 6. Fasten mount to the front frame rail using the 3/8" x 1" carriage bolts and nuts (F), Figure 6 with nuts to the inside so the carriage bolts sit in the square cutout. Use the 3/8" x 1" carriage bolts and nuts (E) Figure 7 with the bolt head inside the frame channel, for the rear holes.
- 7. Get all hardware started loosely, then evenly tighten the four nuts.
- 8. If there is space beetween the frame and winch mount, refer to page 4 and use the washer and bolts. Depending on where the winch sits (too close on front or back side), you may need to place washers in front or behind the mount plate to move the winch and mount forward or back to provide the clearance needed.

"Figure 5" Winch Mount Bolt Locations

"Figure 6" Front Bolts for Mount

"Figure 7" Winch Mount Install (Drivers Side)

- 9. Install your winch to the mount using the hardware provided with your winch. Shown in <u>Figure 8</u>.
- 10. Install your roller fairlead or hawse to the fairlead plate. Shown in <u>Figure 9</u>. Use the hardware provided with your winch. GENERAL 1000: Install fairlead plate first, then the roller fairlead to the plate.
- 11. Install the fairlead assembly with four M12 x 25mm Hex Flange Bolt and nuts (G) Figure 10
- 12. Tighten all hardware.
- 13. Replace front fascia and hood removed in Steps 1-4, replace all torx bolts and tighten. Reconnect headlight wires. **DO NOT DO THIS TILL WIRING IS DONE.**