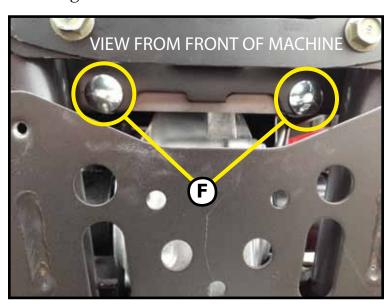

"Figure 3" Access Cover Removal

- 5. Place mount into position from the drivers side of the machine in order to avoid the breather hose for the front differential. Align the mount with the bolt holes. Shown in Figure 5 (C&D).
- 6. Fasten mount to the front frame rail using the 3/8" x 1" carriage bolts and nuts (F), Figure 6 with nuts to the inside so the carriage bolts sit in the square cutout. Use the 3/8" x 1" carriage bolts and nuts (E) Figure 7 with the bolt head inside the frame channel, for the rear holes.
- 7. Get all hardware started loosely, then evenly tighten the four nuts.
- 8. If there is space beetween the frame and winch mount, refer to page 4 and use the washer and bolts. Depending on where the winch sits (too close on front or back side), you may need to place washers in front or behind the mount plate to move the winch and mount forward or back to provide the clearance needed.

"Figure 5" Winch Mount Bolt Locations

"Figure 6" Front Bolts for Mount

"Figure 7" Winch Mount Install (Drivers Side)

- 9. Install your winch to the mount using the hardware provided with your winch. Shown in <u>Figure 8</u>.
- 10. Install your roller fairlead or hawse to the fairlead plate. Shown in <u>Figure 9</u>. Use the hardware provided with your winch. GENERAL 1000: Install fairlead plate first, then the roller fairlead to the plate.
- 11. Install the fairlead assembly with four M12 x 25mm Hex Flange Bolt and nuts (G) Figure 10
- 12. Tighten all hardware.
- 13. Replace front fascia and hood removed in Steps 1-4, replace all torx bolts and tighten. Reconnect headlight wires. **DO NOT DO THIS TILL WIRING IS DONE.**