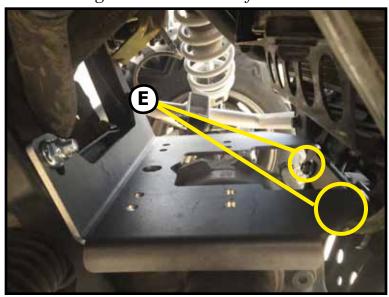

"Figure 3" Access Cover Removal

- 5. Place mount into position from the drivers side of the machine in order to avoid the breather hose for the front differential. Align the mount with the bolt holes. Shown in Figure 5 (C&D).
- 6. Fasten mount to the front frame rail using the 3/8" x 1" carriage bolts and nuts (F), Figure 6 with nuts to the inside so the carriage bolts sit in the square cutout. Use the 3/8" x 1" carriage bolts and nuts (E) Figure 7 with the bolt head inside the frame channel, for the rear holes.
- 7. Get all hardware started loosely, then evenly tighten the four nuts.
- 8. If there is space beetween the frame and winch mount, refer to page 4 and use the washer and bolts. Depending on where the winch sits (too close on front or back side), you may need to place washers in front or behind the mount plate to move the winch and mount forward or back to provide the clearance needed.

"Figure 5" Winch Mount Bolt Locations

"Figure 6" Front Bolts for Mount

"Figure 7" Winch Mount Install (Drivers Side)

- 9. Install your winch to the mount using the hardware provided with your winch. Shown in <u>Figure 8</u>.
- 10. Install your roller fairlead or hawse to the fairlead plate. Shown in <u>Figure 9</u>. Use the hardware provided with your winch. GENERAL 1000: Install fairlead plate first, then the roller fairlead to the plate.
- 11. Install the fairlead assembly with four M12 x 25mm Hex Flange Bolt and nuts (G) Figure 10
- 12. Tighten all hardware.
- 13. Replace front fascia and hood removed in Steps 1-4, replace all torx bolts and tighten. Reconnect headlight wires. **DO NOT DO THIS TILL WIRING IS DONE.**