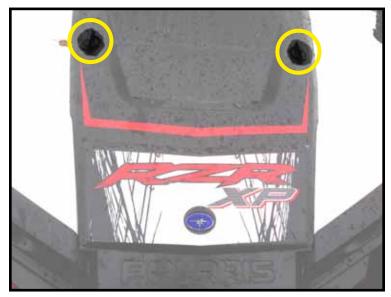

#### **INSTALLATION INSTRUCTIONS:**

- 1. Remove the hood. Shown in Figure 2.
- Take off the access cover by removing the 2 bolts (A). Shown in Figure 3.
- 3. Unplug headlights from their wiring before pulling front fascia off the machine.
- 4. Detach front fascia by removing the 10 Torx Bolts (B). Shown in Figure 4.

"Figure 3" Access Cover Removal

- 5. Place mount into position from the drivers side of the machine in order to avoid the breather hose for the front differential. Align the mount with the bolt holes. Shown in Figure 5 (C&D).
- 6. Fasten mount to the front frame rail using the 3/8" x 1" carriage bolts and nuts (F), Figure 6 with nuts to the inside so the carriage bolts sit in the square cutout. Use the 3/8" x 1" carriage bolts and nuts (E) Figure 7 with the bolt head inside the frame channel, for the rear holes.
- 7. Get all hardware started loosely, then evenly tighten the four nuts.
- 8. If there is space beetween the frame and winch mount, refer to page 4 and use the washer and bolts. Depending on where the winch sits (too close on front or back side), you may need to place washers in front or behind the mount plate to move the winch and mount forward or back to provide the clearance needed.