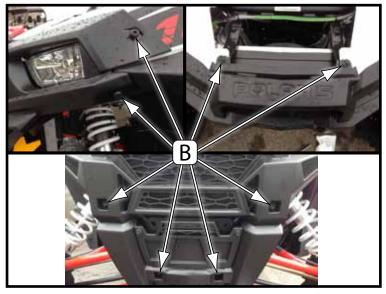

#### **INSTALLATION INSTRUCTIONS:**

- 1. Remove the hood. Shown in Figure 2.
- Take off the access cover by removing the 2 bolts (A). Shown in Figure 3.
- 3. Unplug headlights from their wiring before pulling front fascia off the machine.
- 4. Detach front fascia by removing the 10 Torx Bolts (B). Shown in Figure 4.

*Note:* RZR 900 shown in <u>Figures 3 & 4.</u> Your machine may have a slightly different fascia and access cover but removal is similar to Figures 3 &4

"Figure 4" Front Fascia Removal

"Figure 1"

"Figure 2" Hood Removal