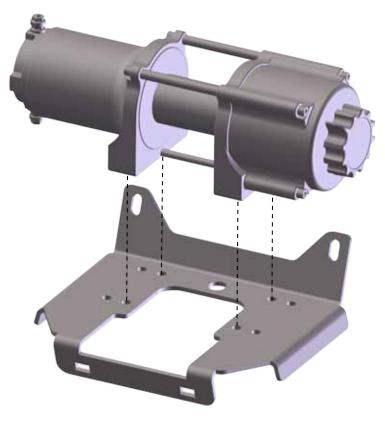

"Figure 5" Winch Mount Bolt Locations

"Figure 6" Front Bolts for Mount

"Figure 7" Winch Mount Install (Drivers Side)

- 9. Install your winch to the mount using the hardware provided with your winch. Shown in <u>Figure 8</u>.
- 10. Install your roller fairlead or hawse to the fairlead plate. Shown in <u>Figure 9</u>. Use the hardware provided with your winch. GENERAL 1000: Install fairlead plate first, then the roller fairlead to the plate.
- 11. Install the fairlead assembly with four M12 x 25mm Hex Flange Bolt and nuts (G) Figure 10
- 12. Tighten all hardware.
- 13. Replace front fascia and hood removed in Steps 1-4, replace all torx bolts and tighten. Reconnect headlight wires. **DO NOT DO THIS TILL WIRING IS DONE.**

"Figure 8" Winch Install

"Figure 9" Roller Fairlead Install

"Figure 10" Fairlead Bracket Install Note: Front fascia and fairlead not shown for clarity