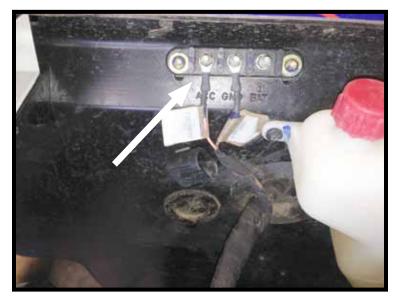

- 2. Mini-Rocker Switch Hardware kit. This allows you to mount your usual handle bar mounted switch to almost any desired location.
  - a. Remove handlebar mount hardware from the switch.
  - b. Locate desired mounting location
  - c. Mark and drill two switch holes through dash using switch housing as a template
  - d. Drill a 3rd hole for the switch wiring.
  - e. Assemble per Figure 14.
- 3. Find a location that suits your purposes for the mini-rocker switch and hand remote.
- 4. Wire the red ignition wires from controllers to the acc post (+) as shown in Figure 13.

"Figure 14" Mini-Rocker Mounting

"Figure 11" Contactor Location (located under the hood)

"Figure 12" Battery Location (battery is located under driver seat)

"Figure 13" Wire Location (located under the hood)