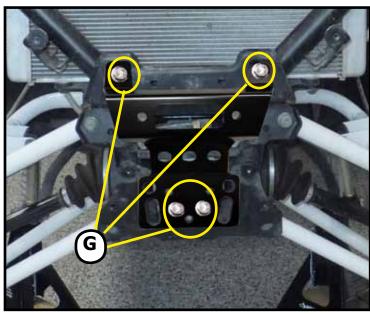

"Figure 5" Winch Mount Bolt Locations

"Figure 6" Front Bolts for Mount

"Figure 7" Winch Mount Install (Drivers Side)

- 9. Install your winch to the mount using the hardware provided with your winch. Shown in <u>Figure 8</u>.
- 10. Install your roller fairlead or hawse to the fairlead plate. Shown in <u>Figure 9</u>. Use the hardware provided with your winch. GENERAL 1000: Install fairlead plate first, then the roller fairlead to the plate.
- 11. Install the fairlead assembly with four M12 x 25mm Hex Flange Bolt and nuts (G) Figure 10
- 12. Tighten all hardware.
- 13. Replace front fascia and hood removed in Steps 1-4, replace all torx bolts and tighten. Reconnect headlight wires. **DO NOT DO THIS TILL WIRING IS DONE.**

"Figure 8" Winch Install

"Figure 9" Roller Fairlead Install

"Figure 10" Fairlead Bracket Install Note: Front fascia and fairlead not shown for clarity