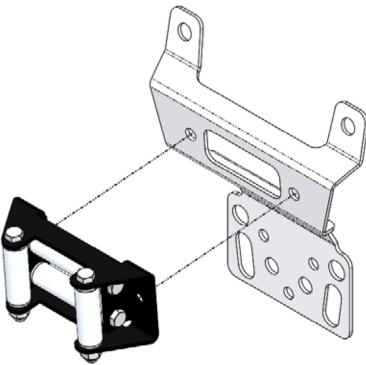

"Figure 5" Winch Mount Bolt Locations

"Figure 6" Front Bolts for Mount

"Figure 7" Winch Mount Install (Drivers Side)

- 9. Install your winch to the mount using the hardware provided with your winch. Shown in <u>Figure 8</u>.
- 10. Install your roller fairlead or hawse to the fairlead plate. Shown in <u>Figure 9</u>. Use the hardware provided with your winch. GENERAL 1000: Install fairlead plate first, then the roller fairlead to the plate.
- 11. Install the fairlead assembly with four M12 x 25mm Hex Flange Bolt and nuts (G) Figure 10
- 12. Tighten all hardware.
- 13. Replace front fascia and hood removed in Steps 1-4, replace all torx bolts and tighten. Reconnect headlight wires. **DO NOT DO THIS TILL WIRING IS DONE.**

"Figure 8" Winch Install

"Figure 9" Roller Fairlead Install

"Figure 10" Fairlead Bracket Install Note: Front fascia and fairlead not shown for clarity