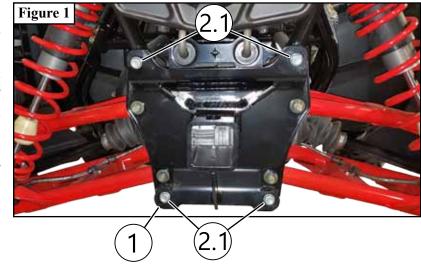

1. Set rear receiver (1) in place and secure to rear differential plate using the four supplied bolts (2.1) as shown in **Figure 1**.

**Note:** If using receiver for a direct OEM Sportsman XP 1000 S replacement, reinstall rear bumper to OEM location using the OEM bolts.