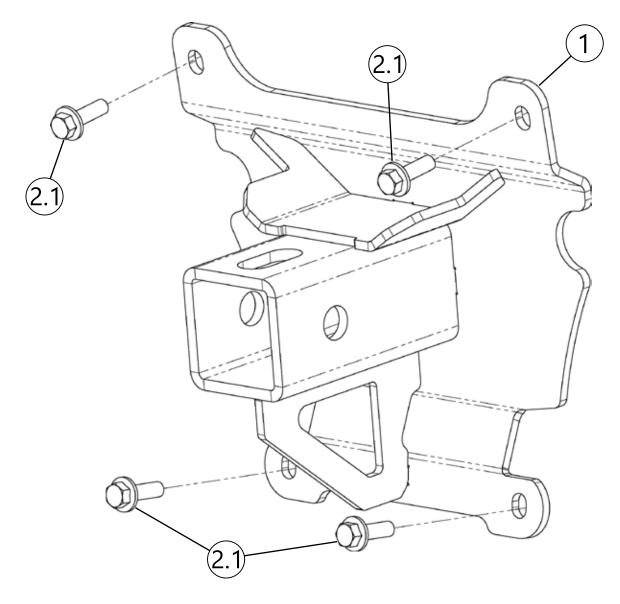

## POLARIS SCRAMBLER Rear Receiver PART #101815

| Kit Components: |      |                              |
|-----------------|------|------------------------------|
| Item#           | Qty. | Description                  |
| 1               | 1    | Rear Receiver                |
| 2               | 1    | HK-374                       |
| 2.1             | 4    | M8-1.25 x 25 Hex Flange Bolt |

1. Set rear receiver (1) in place and secure to rear differential plate using the four supplied bolts (2.1) as shown in **Figure 1**.

**Note:** If using receiver for a direct OEM Sportsman XP 1000 S replacement, reinstall rear bumper to OEM location using the OEM bolts.