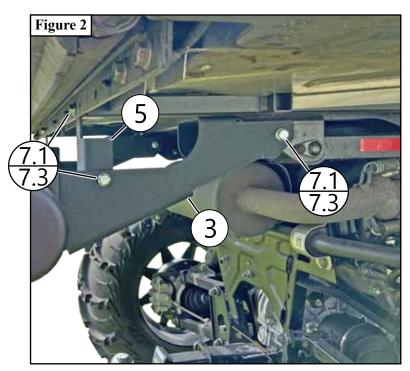

- 1. Assemble tube caps (6) to bumper tubes as shown in **Figure 1**.
- 2. Hold passenger side bumper bracket (3) in place over bed hinge. Insert one Bolt (7.1) and Nut (7.3) on each side of bumper bracket as shown in **Figure 2**.
- 3. Line up hanger bracket (5) with hole in bed frame rail. Use Bolts (7.1) and Nuts (7.3) to bolt hanger brackets to the bed frame rail and bumper brackets as shown in **Figure 2**.
- 4. Bolt bumper (1) to bumper brackets (2) using Carriage Bolts (7.2) and Nuts (7.3) Figure 3.
- 5. Level bumper and tighten all hardware evenly.