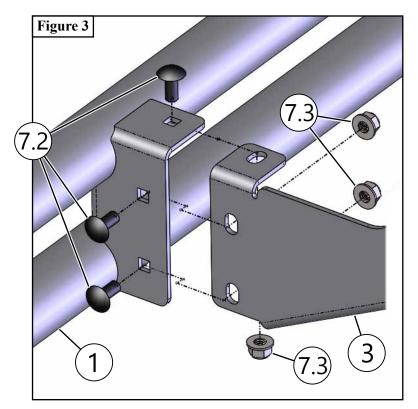

- 1. Assemble tube caps (6) to bumper tubes as shown in **Figure 1**.
- 2. Hold passenger side bumper bracket (3) in place over bed hinge. Insert one Bolt (7.1) and Nut (7.3) on each side of bumper bracket as shown in **Figure 2**.
- 3. Line up hanger bracket (5) with hole in bed frame rail. Use Bolts (7.1) and Nuts (7.3) to bolt hanger brackets to the bed frame rail and bumper brackets as shown in **Figure 2**.
- 4. Bolt bumper (1) to bumper brackets (2) using Carriage Bolts (7.2) and Nuts (7.3) Figure 3.
- 5. Level bumper and tighten all hardware evenly.