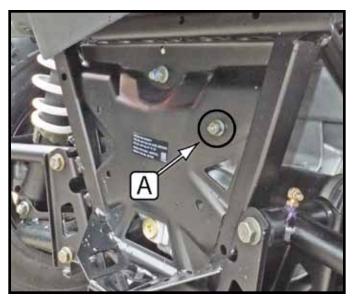

## **INSTALLATION INSTRUCTIONS:**

1. If you have the 570 EPS Trail LE you will need to remove the regulator from location (A).

Note: This will be reinstalled to a lower location in step 3.

- Install the receiver mount using the 5/16" bolts and nuts (B) provided with the receiver as shown in Figure 3. If you have 570 EPS Trail LE location (C) will be replaced with the 1/4" hardware provided with the receiver. See Figure 4.
- 3. Tighten down all bolts.

"Figure 4" New Regulator Location

S RZR 5/0 "Figure 1"

"Figure 2" Roller Fairlead Install

"Figure 3" Fully Installed

©2012 Copyright Kappers Fabricating, Inc. All rights reserved