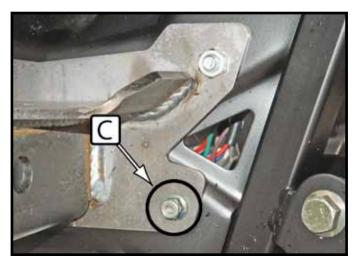

## **INSTALLATION INSTRUCTIONS:**

1. If you have the 570 EPS Trail LE you will need to remove the regulator from location (A).

Note: This will be reinstalled to a lower location in step 3.

- Install the receiver mount using the 5/16" bolts and nuts (B) provided with the receiver as shown in Figure 3. If you have 570 EPS Trail LE location (C) will be replaced with the 1/4" hardware provided with the receiver. See Figure 4.
- 3. Tighten down all bolts.

"Figure 4" New Regulator Location

S RZR 5/0 "Figure 1"

"Figure 2" Roller Fairlead Install

"Figure 3" Fully Installed

©2012 Copyright Kappers Fabricating, Inc. All rights reserved