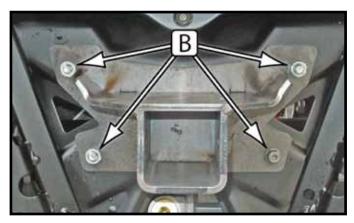

## **INSTALLATION INSTRUCTIONS:**

1. If you have the 570 EPS Trail LE you will need to remove the regulator from location (A).

Note: This will be reinstalled to a lower location in step 3.

- Install the receiver mount using the 5/16" bolts and nuts (B) provided with the receiver as shown in Figure 3. If you have 570 EPS Trail LE location (C) will be replaced with the 1/4" hardware provided with the receiver. See Figure 4.
- 3. Tighten down all bolts.

"Figure 4" New Regulator Location

S RZR 5/0 "Figure 1"

"Figure 2" Roller Fairlead Install

"Figure 3" Fully Installed

©2012 Copyright Kappers Fabricating, Inc. All rights reserved