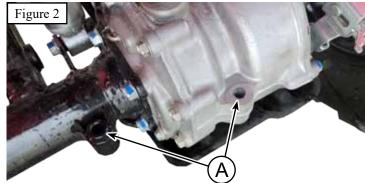

## **Installation Instructions**

- 1. Locate bolt holes (A) on the rear axle of the machine, as shown in Figure 2.
- 2. Place Rear Receiver around both bolt locations as shown in Figure 3 and place bolts (2.1) through the mounting location.
- 3. Secure bolts with the flat washers (2.2) and lock nuts (2.3) as shown in Figures 1 and 4.