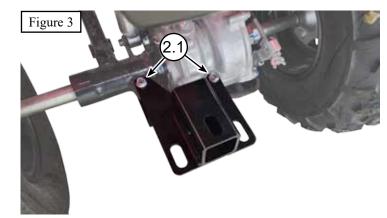

## **Installation Instructions**

- 1. Locate bolt holes (A) on the rear axle of the machine, as shown in Figure 2.
- 2. Place Rear Receiver around both bolt locations as shown in Figure 3 and place bolts (2.1) through the mounting location.
- 3. Secure bolts with the flat washers (2.2) and lock nuts (2.3) as shown in Figures 1 and 4.