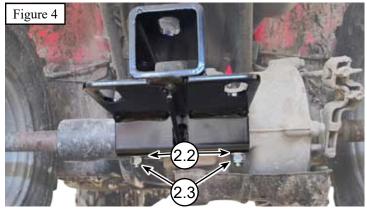

## **Installation Instructions**

- 1. Locate bolt holes (A) on the rear axle of the machine, as shown in Figure 2.
- 2. Place Rear Receiver around both bolt locations as shown in Figure 3 and place bolts (2.1) through the mounting location.
- 3. Secure bolts with the flat washers (2.2) and lock nuts (2.3) as shown in Figures 1 and 4.