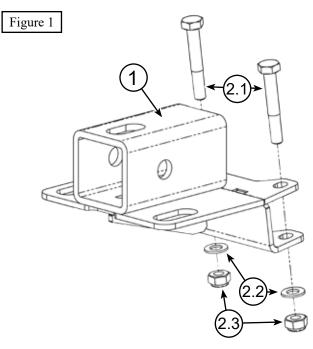

## Rear Receiver

| Kit Components: |      |                                |
|-----------------|------|--------------------------------|
| Item #          | Qty. | Description                    |
| 1               | 1    | Plow Mount                     |
| 2               | 1    | Hardware Kit HK-030            |
| 2.1             | 2    | M10 - 1.50 x 65 Hex Bolt GR8.8 |
| 2.2             | 2    | M10 Flat Washer                |
| 2.3             | 2    | M10 - 1.50 Hex Nut Nylock      |

## **Installation Instructions**

- 1. Locate bolt holes (A) on the rear axle of the machine, as shown in Figure 2.
- 2. Place Rear Receiver around both bolt locations as shown in Figure 3 and place bolts (2.1) through the mounting location.
- 3. Secure bolts with the flat washers (2.2) and lock nuts (2.3) as shown in Figures 1 and 4.