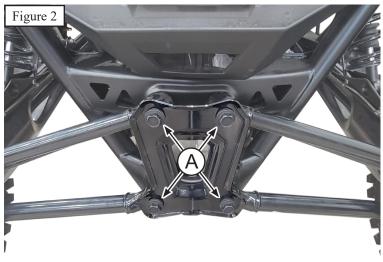

## **Installation Instructions**

- 1. Find a jack to raise the rear end of the machine and take the pressure off the trailing arm linkages.
- 2. Remove the bolts and nuts (A) securing the Radius Rod Mount Plate to the machine. You must secure the nuts on the backside with a 21mm wrench. See Figure 1 & 2.
- 3. Replace the OEM plate with the Rear Receiver (1), identifying notch down, securing it in place with the OEM bolts and nuts (A) removed in step 2. See Figure 1 & 3.
- 4. Tighten all Hardware evenly to machine torque specs.