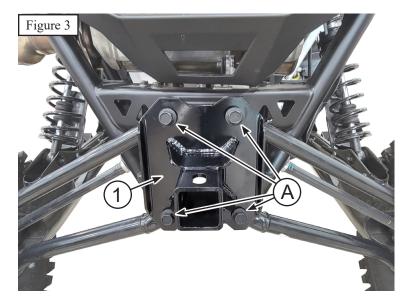

## **Installation Instructions**

- 1. Find a jack to raise the rear end of the machine and take the pressure off the trailing arm linkages.
- 2. Remove the bolts and nuts (A) securing the Radius Rod Mount Plate to the machine. You must secure the nuts on the backside with a 21mm wrench. See Figure 1 & 2.
- 3. Replace the OEM plate with the Rear Receiver (1), identifying notch down, securing it in place with the OEM bolts and nuts (A) removed in step 2. See Figure 1 & 3.
- 4. Tighten all Hardware evenly to machine torque specs.