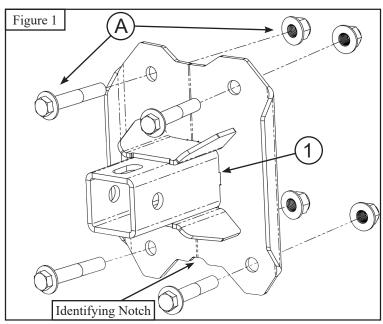

## **Installation Instructions**

- 1. Find a jack to raise the rear end of the machine and take the pressure off the trailing arm linkages.
- 2. Remove the bolts and nuts (A) securing the Radius Rod Mount Plate to the machine. You must secure the nuts on the backside with a 21mm wrench. See Figure 1 & 2.
- 3. Replace the OEM plate with the Rear Receiver (1), identifying notch down, securing it in place with the OEM bolts and nuts (A) removed in step 2. See Figure 1 & 3.
- 4. Tighten all Hardware evenly to machine torque specs.