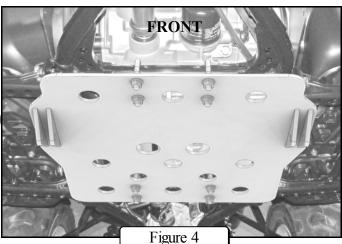

- 2. Place u-bolts (B) on machine frame as shown in Figure 3.
- 3. Install mount plate loosely to frame using the u-bolts and 5/16" flanged lock nuts. (Figure 4,5)
- 4. Adjust plate so oil plug lines up with hole and plate is centered on machine.
- 5. Tighten down all nuts. (Make sure u-bolt ends are even.)
- 6. See ATV Plow Tube System instruction manual for tube attachment.