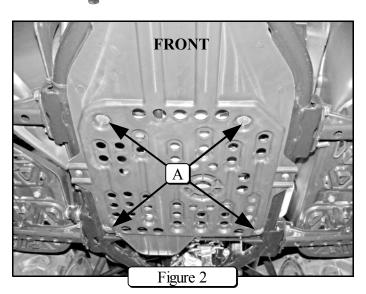

## **INSTALLATION INSTRUCTIONS:**

1. Remove 4 bolts (A) holding the skid plate and remove skid plate. (Figure 2)

Note: If you prefer to leave your skid plate attached you may drill holes for u-bolts and continue to step 2.