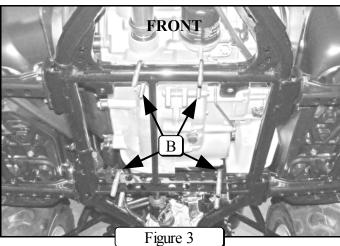

- 2. Place u-bolts (B) on machine frame as shown in Figure 3.
- 3. Install mount plate loosely to frame using the u-bolts and 5/16" flanged lock nuts. (Figure 4,5)
- 4. Adjust plate so oil plug lines up with hole and plate is centered on machine.
- 5. Tighten down all nuts. (Make sure u-bolt ends are even.)
- 6. See ATV Plow Tube System instruction manual for tube attachment.