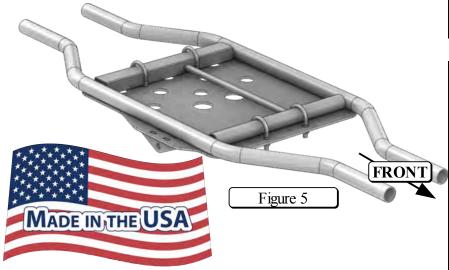

- 2. Place u-bolts (B) on machine frame as shown in Figure 3.
- 3. Install mount plate loosely to frame using the u-bolts and 5/16" flanged lock nuts. (Figure 4,5)
- 4. Adjust plate so oil plug lines up with hole and plate is centered on machine.
- 5. Tighten down all nuts. (Make sure u-bolt ends are even.)
- 6. See ATV Plow Tube System instruction manual for tube attachment.