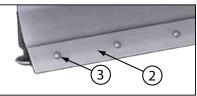

#### NOTE:

There are 2 positions which you can install the edge trim as shown in Figures 1&2.

Wear bar will come pre-installed on all blades.

8

1

Figure 2