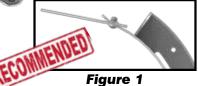

#### NOTE:

There are 2 positions which you can install the edge trim as shown in Figures 1&2.

Wear bar will come pre-installed on all blades.

8

1

Figure 2