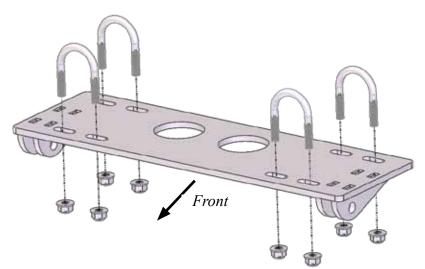

## 350 RAPTOR, 350 WOLVERINE, 400 BIG BEAR, 250 ARCTIC CAT PLOW MOUNT

Plow Mount PART # 105205 Hardware Kit: HK-112

Kit Components:Qty.Part Description1......Plow Mount Plate

4..... 5/16" X 1-3/8" X 2" U-Bolt

8..... Flanged Nylock NUT 5/16"

*Note:* If you have a skid plate on the bottom of your frame you will need to remove it.

- 1. Place the mount plate under the frame tubing with the ears towards the front of the ATV shown in Figure 1.
- 2. Place the U-Bolts over the frame and through the holes of the mount shown in <u>Figure 1</u>.
- 3. Loosely secure using the hardware provided in your kit.
- 4. Line up the back of the mount plate with the welds of the foot peg bracket shown in <u>Figure 2</u>.
- 5. Tighten down the four U-Bolts evenly.