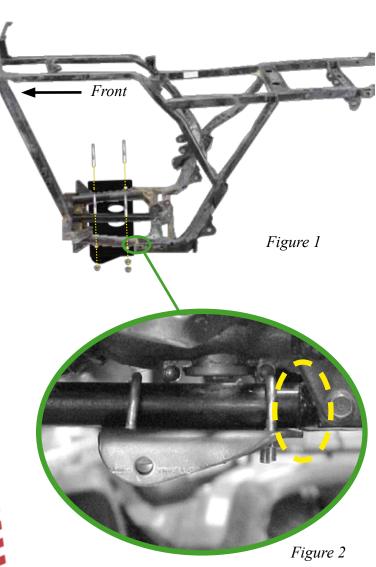

8..... Flanged Nylock NUT 5/16"

*Note:* If you have a skid plate on the bottom of your frame you will need to remove it.

- 1. Place the mount plate under the frame tubing with the ears towards the front of the ATV shown in Figure 1.
- 2. Place the U-Bolts over the frame and through the holes of the mount shown in <u>Figure 1</u>.
- 3. Loosely secure using the hardware provided in your kit.
- 4. Line up the back of the mount plate with the welds of the foot peg bracket shown in <u>Figure 2</u>.
- 5. Tighten down the four U-Bolts evenly.