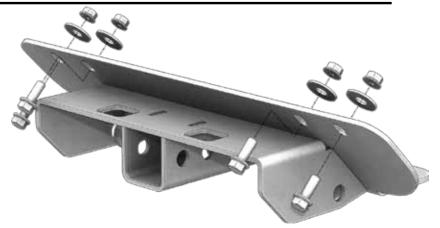

## Kit Components:

Qty. Part Description

1..... Plow Mount Plate

4...... 3/8"-16 x 1-1/4" Flanged Bolt

8...... 7/16" USS Flat Washer

4...... 3/8"-16 Flanged Nylock Nut

"Figure 1"

## **INSTALLATION INSTRUCTIONS:**

NOTE: You may need to drill holes in your bumper if there are no OEM holes already.

- 1. Remove 2 outer bolts (A) on front lower panel before install of mount as shown in Figure 2.
- 2. Place mount plate over lower front panel and reinstall 2 outer bolts (A) as shown in Figure 2.
- 3. Install upper hardware (B) as shown in Figures 1&3.
- 4. Tighten down all bolts.
- 5. See UTV Plow Tube System instruction manual for tube attachment.