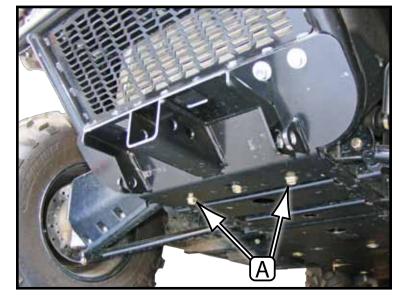

## **INSTALLATION INSTRUCTIONS:**

NOTE: You may need to drill holes in your bumper if there are no OEM holes already.

- 1. Remove 2 outer bolts (A) on front lower panel before install of mount as shown in Figure 2.
- 2. Place mount plate over lower front panel and reinstall 2 outer bolts (A) as shown in Figure 2.
- 3. Install upper hardware (B) as shown in Figures 1&3.
- 4. Tighten down all bolts.
- 5. See UTV Plow Tube System instruction manual for tube attachment.

"Figure 2" Front of UTV

"Figure 3" Mount Plate Install