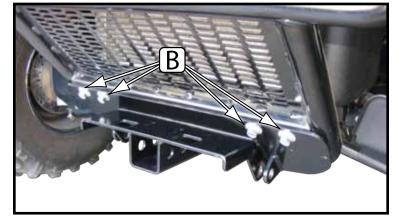

## **INSTALLATION INSTRUCTIONS:**

NOTE: You may need to drill holes in your bumper if there are no OEM holes already.

- 1. Remove 2 outer bolts (A) on front lower panel before install of mount as shown in Figure 2.
- 2. Place mount plate over lower front panel and reinstall 2 outer bolts (A) as shown in Figure 2.
- 3. Install upper hardware (B) as shown in Figures 1&3.
- 4. Tighten down all bolts.
- 5. See UTV Plow Tube System instruction manual for tube attachment.

"Figure 2" Front of UTV

"Figure 3" Mount Plate Install