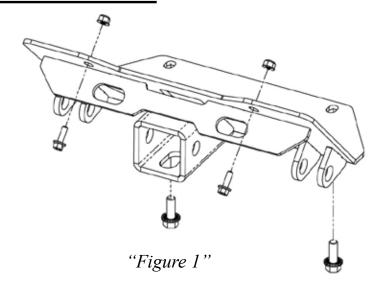

## BOBCAT 3400D

Plow Mount

PART # 105380 Hardware Kit: HK-130

## Kit Components:

| Qty. | Part Description           |
|------|----------------------------|
| 1    | Plow Mount Plate           |
| 4    | 3/8"-16 x 1" Flanged Bolt  |
| 2    | 3/8"-16 Nylock Flanged Nut |
| 2    | 1/4"-20 x 1" Flanged Bolt  |
| 2    | 1/4"-20 Nylock Flanged Nut |