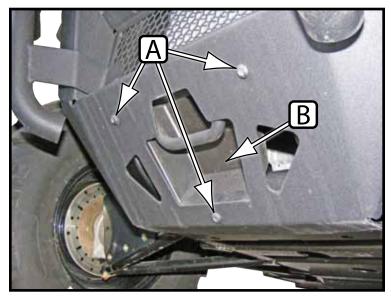

## **INSTALLATION INSTRUCTIONS:**

- 1. Remove bolts (A) on front lower panel as shown in Figure 2. Plastic Panel (B) behind bumper will need to be removed.
- 2. It is recommended to drill out the two upper holes (C) for 3/8" hardware. However we have provided 1/4" hardware with this mount in case you do not wish to drill into your machine.
- 3. Place mount plate over lower front panel and install mount plate using the 3/8" and/or 1/4" hardware supplied with the mount. (See Figure 3.)
- 4. Tighten down all bolts.
- 5. See UTV Plow Tube System instruction manual for tube attachment.

"Figure 2" Front of UTV

"Figure 3" Mount Plate Install