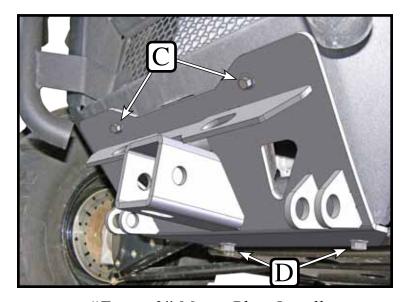

## **INSTALLATION INSTRUCTIONS:**

- 1. Remove bolts (A) on front lower panel as shown in Figure 2. Plastic Panel (B) behind bumper will need to be removed.
- 2. It is recommended to drill out the two upper holes (C) for 3/8" hardware. However we have provided 1/4" hardware with this mount in case you do not wish to drill into your machine.
- 3. Place mount plate over lower front panel and install mount plate using the 3/8" and/or 1/4" hardware supplied with the mount. (See Figure 3.)
- 4. Tighten down all bolts.
- 5. See UTV Plow Tube System instruction manual for tube attachment.

"Figure 2" Front of UTV

"Figure 3" Mount Plate Install