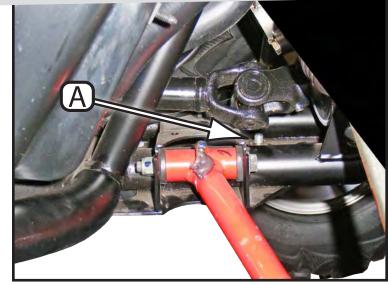

LATION I. T C N

Place Bolt Plate (A) over holes in the frame

2.

<u>INS</u>

- 2. Place mount plate under machine lining up the front holes of the mount plate with the bolt plate. Install 3/8" Bolts to Bolt Plate as shown in Figure 3.
- 3. Place U-Bolts (B) over tube frame and secure to mount plate using 3/8" Flange Nuts as shown in Figure 3.
- 4. Tighten down all bolts.
- 5. See UTV Plow Tube System instruction manual for tube attachment.

"Figure 2" Bolt Plate Install Location

"Figure 3" Mount Plate Install