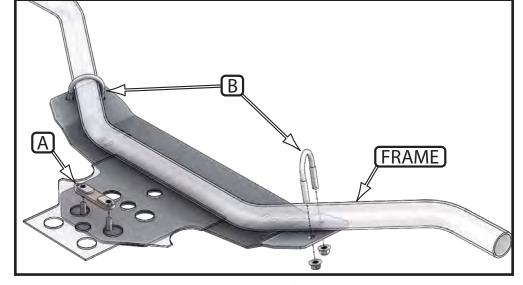

LATION I. T C N

Place Bolt Plate (A) over holes in the frame

2.

<u>INS</u>

- 2. Place mount plate under machine lining up the front holes of the mount plate with the bolt plate. Install 3/8" Bolts to Bolt Plate as shown in Figure 3.
- 3. Place U-Bolts (B) over tube frame and secure to mount plate using 3/8" Flange Nuts as shown in Figure 3.
- 4. Tighten down all bolts.
- 5. See UTV Plow Tube System instruction manual for tube attachment.

"Figure 2" Bolt Plate Install Location

"Figure 3" Mount Plate Install