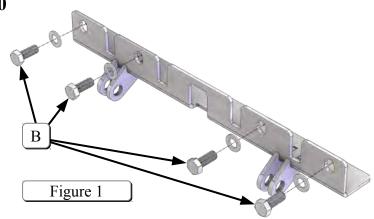

## **INSTALLATION INSTRUCTIONS:**

- 1. Remove Bolts (A) from bumper of machine and set aside. Shown in Figure 2.
- 2. While holding mount plate up to machine loosely install 30mm Bolts (B) and Washers as shown in Figure 3.
- 3. Tighten down all bolts while holding mount tight against bottom of machine.