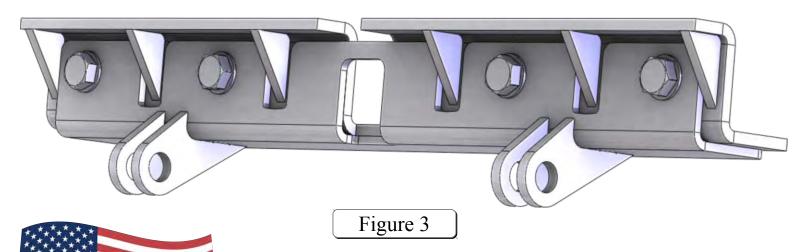

## **INSTALLATION INSTRUCTIONS:**

- 1. Remove Bolts (A) from bumper of machine and set aside. Shown in Figure 2.
- 2. While holding mount plate up to machine loosely install 30mm Bolts (B) and Washers as shown in Figure 3.
- 3. Tighten down all bolts while holding mount tight against bottom of machine.