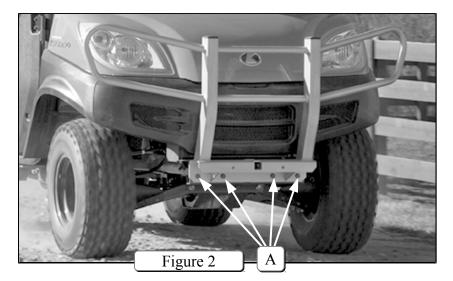

## **INSTALLATION INSTRUCTIONS:**

- 1. Remove Bolts (A) from bumper of machine and set aside. Shown in Figure 2.
- 2. While holding mount plate up to machine loosely install 30mm Bolts (B) and Washers as shown in Figure 3.
- 3. Tighten down all bolts while holding mount tight against bottom of machine.