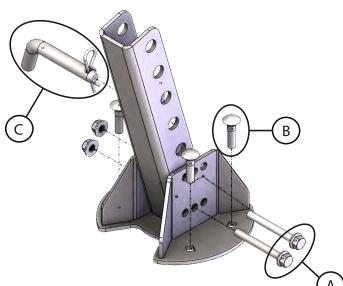

## **INSTALLATION INSTRUCTIONS:**

- Remove the four 3/8" carriage bolts (A) as shown in *Figure 2*. 1.
- 2. Mount Plow Lever Lift Bracket using the four longer 3/8" carriage bolts supplied in the hardware kit (B) as shown in Figure 1 & 3.

NOTE: Depending on make and model of machine, you will need to adjust plow lever lift to achieve proper lifting angle.

- 3. Place lever lift arm as far forward towards blade to allow maximum pull as shown in *Figure 3*.
- 4. Mount plow lever lift channel using the two 3/8" bolts supplied in the hardware kit (C) as shown in *Figure 1*.
- Once desired location has been achieved, tighten all bolts. 5.
- 6. Place hitch pin in plow lever lift to achieve desired lift angle as shown in *Figure 3*.