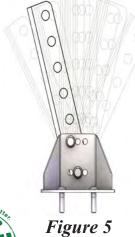

NOTE: Default setting shown in *Figure 5*, multiple configurations can be achieved to fit any machine.

Figure 4

Figure 1

Figure 3: Drivers side view

©2015 Copyright Kappers Fabricating, Inc. All rights reserved