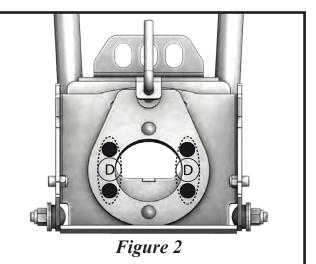

## **INSTALLATION INSTRUCTIONS:**

- Remove the four 3/8" carriage bolts (A) as shown in *Figure 2*. 1.
- 2. Mount Plow Lever Lift Bracket using the four longer 3/8" carriage bolts supplied in the hardware kit (B) as shown in Figure 1 & 3.