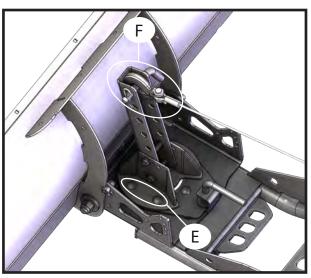

## **INSTALLATION INSTRUCTIONS:**

- Remove the four 3/8" carriage bolts (A) as shown in *Figure 2*. 1.
- 2. Mount Plow Lever Lift Bracket using the four longer 3/8" carriage bolts supplied in the hardware kit (B) as shown in Figure 1 & 3.

NOTE: Depending on make and model of machine, you will need to adjust plow lever lift to achieve proper lifting angle.

- 3. Place lever lift arm as far forward towards blade to allow maximum pull as shown in *Figure 3*.
- 4. Mount plow lever lift channel using the two 3/8" bolts supplied in the hardware kit (C) as shown in *Figure 1*.
- Once desired location has been achieved, tighten all bolts. 5.
- 6. Place hitch pin in plow lever lift to achieve desired lift angle as shown in *Figure 3*.

NOTE: Default setting shown in *Figure 5*, multiple configurations can be achieved to fit any machine.

Figure 4

Figure 1

Figure 3: Drivers side view

©2015 Copyright Kappers Fabricating, Inc. All rights reserved