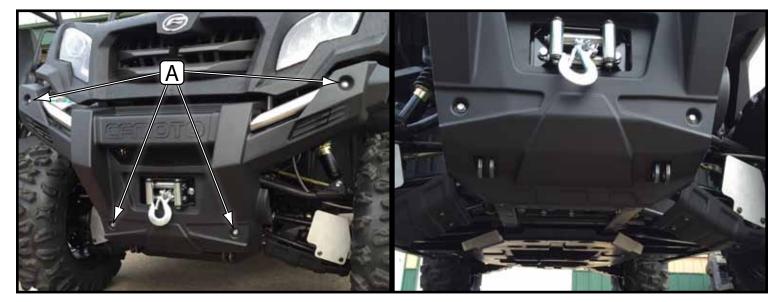

## **INSTALLATION INSTRUCTIONS:**

- 1. Remove bolts (A) on front bumper plastic as shown in Figure 2. Remove plastic cover.
- 2. Remove nuts from bottom of machine as shown in Figure 3.
- 3. Install mount plate as shown in Figure 4. Hang u-bolts over the tube (C, Figure 3) in a location approximately as shown in Figure 4. Install mount plate using the washers and nuts supplied in the hardware kit. Re-install the 2 nuts (B) removed in step 2 to the bolts on the machine.
- 4. Tighten down all nuts.

"Figure 2" Front Plastic Removal

"Figure 3" Front Plastic Removed

"Figure 4" Mount Installed

- 5. Using the supplied template, lay it out on your front plastic as shown in Figure 5 and trace out the rectangular cutouts.
- 6. Trim out the 2 areas on your front plastic.
- 7. Reinstall your front bumper plastic by working the cutouts over the tabs on your plow mount and replacing the bolts (A) removed in step 1.
- 8. Tighten down the bolts for the front plastic.
- 9. See UTV Plow Tube System instruction manual for tube attachment.