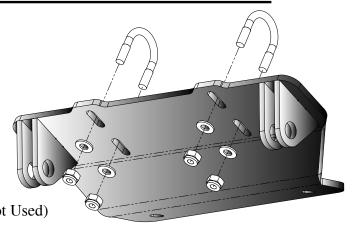

## Kit Components:

Qty. Part Description

1..... Plow Mount Plate

2...... 5/16"-18 x 1-1/4" U-Bolt

7...... 5/16" SAE Flat Washer

7..... 5/16"-18 Nylock Nut

1...... 5/16"-18 x 1" Flat Head Socket Screw (Not Used)

2...... 5/16"-18 x 1" Flanged Bolt (Not Used)

"Figure 1"