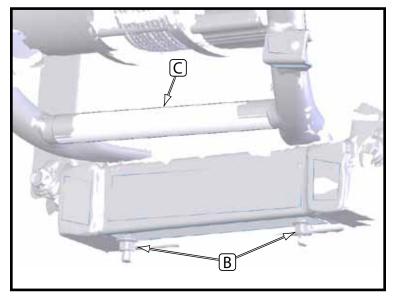

## **INSTALLATION INSTRUCTIONS:**

- 1. Remove bolts (A) on front bumper plastic as shown in Figure 2. Remove plastic cover.
- 2. Remove nuts from bottom of machine as shown in Figure 3.
- 3. Install mount plate as shown in Figure 4. Hang u-bolts over the tube (C, Figure 3) in a location approximately as shown in Figure 4. Install mount plate using the washers and nuts supplied in the hardware kit. Re-install the 2 nuts (B) removed in step 2 to the bolts on the machine.
- 4. Tighten down all nuts.

"Figure 2" Front Plastic Removal

"Figure 3" Front Plastic Removed

"Figure 4" Mount Installed

- 5. Using the supplied template, lay it out on your front plastic as shown in Figure 5 and trace out the rectangular cutouts.
- 6. Trim out the 2 areas on your front plastic.
- 7. Reinstall your front bumper plastic by working the cutouts over the tabs on your plow mount and replacing the bolts (A) removed in step 1.
- 8. Tighten down the bolts for the front plastic.
- 9. See UTV Plow Tube System instruction manual for tube attachment.