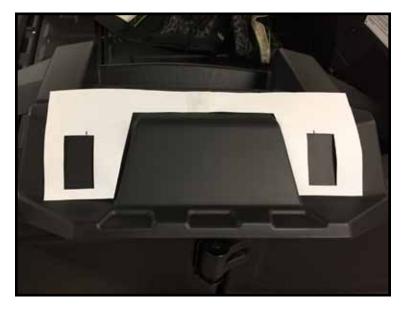

"Figure 2" Front Plastic Removal

"Figure 3" Front Plastic Removed

"Figure 4" Mount Installed

- 5. Using the supplied template, lay it out on your front plastic as shown in Figure 5 and trace out the rectangular cutouts.
- 6. Trim out the 2 areas on your front plastic.
- 7. Reinstall your front bumper plastic by working the cutouts over the tabs on your plow mount and replacing the bolts (A) removed in step 1.
- 8. Tighten down the bolts for the front plastic.
- 9. See UTV Plow Tube System instruction manual for tube attachment.

"Figure 5" Plastic Trim

"Figure 6" Plastic Re-Install