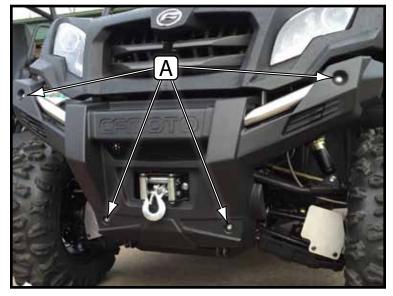

## **INSTALLATION INSTRUCTIONS:**

- 1. Remove bolts (A) on front bumper plastic as shown in Figure 2. Remove plastic cover.
- 2. Remove nuts from bottom of machine as shown in Figure 3.
- 3. Install mount plate as shown in Figure 4. Hang u-bolts over the tube (C, Figure 3) in a location approximately as shown in Figure 4. Install mount plate using the washers and nuts supplied in the hardware kit. Re-install the 2 nuts (B) removed in step 2 to the bolts on the machine.
- 4. Tighten down all nuts.

"Figure 2" Front Plastic Removal

"Figure 3" Front Plastic Removed

"Figure 4" Mount Installed

- 5. Using the supplied template, lay it out on your front plastic as shown in Figure 5 and trace out the rectangular cutouts.
- 6. Trim out the 2 areas on your front plastic.
- 7. Reinstall your front bumper plastic by working the cutouts over the tabs on your plow mount and replacing the bolts (A) removed in step 1.
- 8. Tighten down the bolts for the front plastic.
- 9. See UTV Plow Tube System instruction manual for tube attachment.