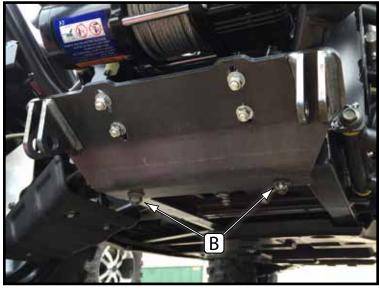

## **INSTALLATION INSTRUCTIONS:**

- 1. Remove bolts (A) on front bumper plastic as shown in Figure 2. Remove plastic cover.
- 2. Remove nuts from bottom of machine as shown in Figure 3.
- 3. Install mount plate as shown in Figure 4. Hang u-bolts over the tube (C, Figure 3) in a location approximately as shown in Figure 4. Install mount plate using the washers and nuts supplied in the hardware kit. Re-install the 2 nuts (B) removed in step 2 to the bolts on the machine.
- 4. Tighten down all nuts.

"Figure 2" Front Plastic Removal

"Figure 3" Front Plastic Removed

"Figure 4" Mount Installed

- 5. Using the supplied template, lay it out on your front plastic as shown in Figure 5 and trace out the rectangular cutouts.
- 6. Trim out the 2 areas on your front plastic.
- 7. Reinstall your front bumper plastic by working the cutouts over the tabs on your plow mount and replacing the bolts (A) removed in step 1.
- 8. Tighten down the bolts for the front plastic.
- 9. See UTV Plow Tube System instruction manual for tube attachment.