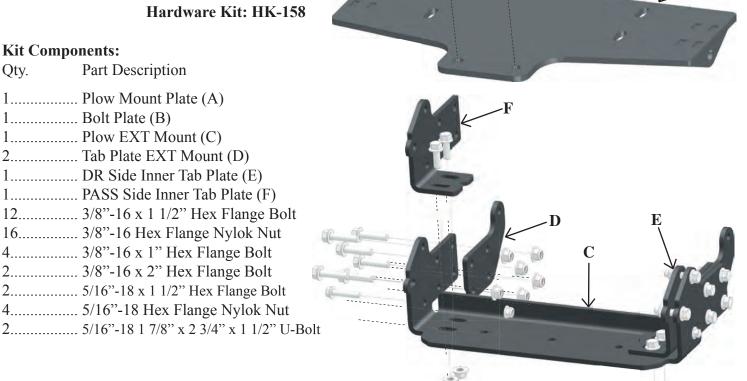

#### **Kit Components:**

| Qty. | Part Description                    |
|------|-------------------------------------|
| 1    | . Plow Mount Plate (A)              |
| 1    | . Bolt Plate (B)                    |
| 1    | . Plow EXT Mount (C)                |
| 2    | . Tab Plate EXT Mount (D)           |
| 1    | . DR Side Inner Tab Plate (E)       |
| 1    | . PASS Side Inner Tab Plate (F)     |
| 12   | . 3/8"-16 x 1 1/2" Hex Flange Bolt  |
| 16   | . 3/8"-16 Hex Flange Nylok Nut      |
| 4    | . 3/8"-16 x 1" Hex Flange Bolt      |
| 2    | . 3/8"-16 x 2" Hex Flange Bolt      |
|      | . 5/16"-18 x 1 1/2" Hex Flange Bolt |
| 4    | . 5/16"-18 Hex Flange Nylok Nut     |