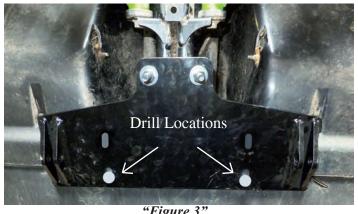

### **INSTALLATION INSTRUCTIONS:**

- 1. Loosely attach your Plow Mount (A) with the Bolt Plate (B) and 3/8"-16 x 2" bolts on each side of the frame behind the A-arms. (As shown in figure 2)
- 2. Using the Plow Mount as a template, align the rear slots on either side of the frame tube to mark drill locations in the skid plate where U-Bolts will be installed.
- 3. Drill holes in the skid plate where marked. See Figure 3