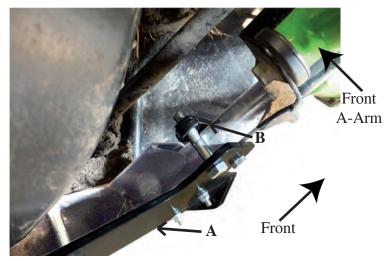

### **INSTALLATION INSTRUCTIONS:**

- 1. Loosely attach your Plow Mount (A) with the Bolt Plate (B) and 3/8"-16 x 2" bolts on each side of the frame behind the A-arms. (As shown in figure 2)
- 2. Using the Plow Mount as a template, align the rear slots on either side of the frame tube to mark drill locations in the skid plate where U-Bolts will be installed.
- 3. Drill holes in the skid plate where marked. See Figure 3

"Figure 2"