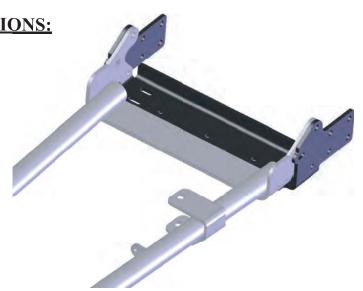

### **EXT MOUNT INSTALLATION INSTRUCTIONS:**

- 8. Attach the Plow EXT Mount to your Push Tube. (Complete steps 9-12 on both sides of your Push Tube)
- 9. Place the Plow EXT Mount around the outside of your Push Tube mounting tabs. (as shown in *Figure 4*)

See ATV Plow Tube System instructional manual

"Figure 6"

"Figure 4"

"Figure 5"

"Figure 7 Plow EXT Mount assembled"