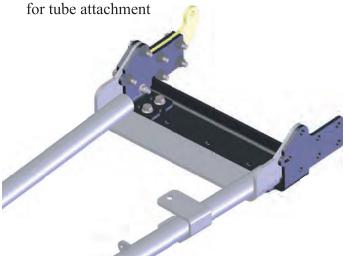

### **EXT MOUNT INSTALLATION INSTRUCTIONS:**

- 8. Attach the Plow EXT Mount to your Push Tube. (Complete steps 9-12 on both sides of your Push Tube)
- 9. Place the Plow EXT Mount around the outside of your Push Tube mounting tabs. (as shown in *Figure 4*)

See ATV Plow Tube System instructional manual

"Figure 6"

"Figure 4"

"Figure 5"

"Figure 7 Plow EXT Mount assembled"