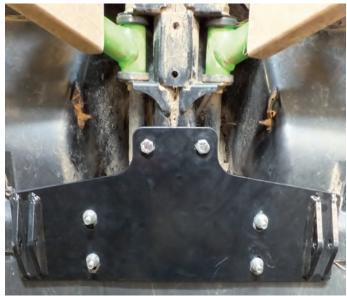

## **INSTALLATION INSTRUCTIONS CONTINUED:**

- 4. Align the mount so you can push the U-bolts through the holes and slots in the mount. Thread the 5/16" nuts onto the U-bolts as shown in figure 4.
- 5. Tighten down all Bolts and Nuts, make sure U-Bolt ends are even.

"Figure 4"