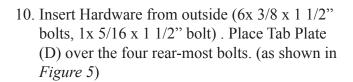

### **EXT MOUNT INSTALLATION INSTRUCTIONS:**

- 8. Attach the Plow EXT Mount to your Push Tube. (Complete steps 9-12 on both sides of your Push Tube)
- 9. Place the Plow EXT Mount around the outside of your Push Tube mounting tabs. (as shown in *Figure 4*)

See ATV Plow Tube System instructional manual

"Figure 6"

"Figure 4"

"Figure 5"

"Figure 7 Plow EXT Mount assembled"