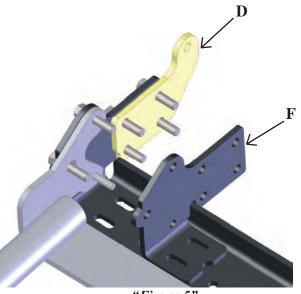

- 11. Place the Inner Tab Plate (F) up to the Push Tube Tab and Tab Plate (D). Insert two 3/8 x 1" bolts through the Inner Plate and Plow EXT Mount.(as shown in *Figure 6*)
- 12. Thread nuts on all bolts and tighten hardware evenly.

See ATV Plow Tube System instructional manual

"Figure 6"

"Figure 4"

"Figure 5"

"Figure 7 Plow EXT Mount assembled"