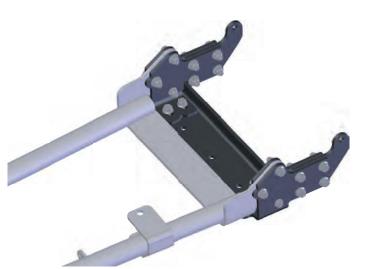

### **EXT MOUNT INSTALLATION INSTRUCTIONS:**

- 8. Attach the Plow EXT Mount to your Push Tube. (Complete steps 9-12 on both sides of your Push Tube)
- 9. Place the Plow EXT Mount around the outside of your Push Tube mounting tabs. (as shown in *Figure 4*)

- 11. Place the Inner Tab Plate (F) up to the Push Tube Tab and Tab Plate (D). Insert two 3/8 x 1" bolts through the Inner Plate and Plow EXT Mount.(as shown in *Figure 6*)
- 12. Thread nuts on all bolts and tighten hardware evenly.