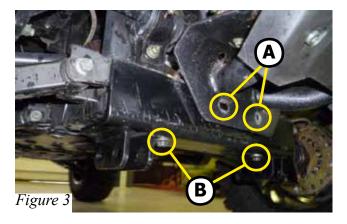

## INSTALLATION INSTRUCTIONS:

- 1. Locate and remove bolts (A) on the lower part of the front bumper. Shown in <u>Figure 2</u>.
- 2. Slide the plow mount between the bumper and the frame. Line it up and attach using the hardware provided in slots (B) underneath the frame shown in <u>Figure 3</u>. **Loosely tighten bolts.**
- 3. With the hardware provided reattach the bumper to the frame going through the mount slots (C). Shown in Figure 4.
- 4. Center the mount and tighten all hardware down evenly.