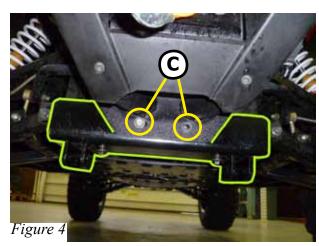

## INSTALLATION INSTRUCTIONS:

- 1. Locate and remove bolts (A) on the lower part of the front bumper. Shown in <u>Figure 2</u>.
- 2. Slide the plow mount between the bumper and the frame. Line it up and attach using the hardware provided in slots (B) underneath the frame shown in <u>Figure 3</u>. **Loosely tighten bolts.**
- 3. With the hardware provided reattach the bumper to the frame going through the mount slots (C). Shown in Figure 4.
- 4. Center the mount and tighten all hardware down evenly.