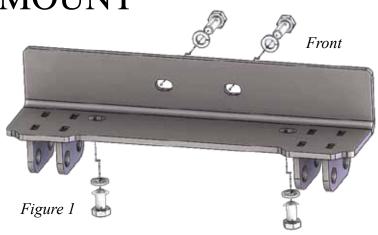

## SECTOR 750, BENNCHE, MASSIMO

**PLOW MOUNT** 

Plow Mount

PART # 105755

Hardware Kit: HK-159

## Kit Components:

| Qty. | Part Description    |
|------|---------------------|
| 1    | . Plow Mount Plate  |
| 4    | . M10x1.25x30mm Hex |
| 4    | . M10 Lock Washer   |
| 4    | . M10 Flat Washers  |