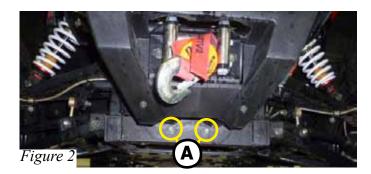

## INSTALLATION INSTRUCTIONS:

- 1. Locate and remove bolts (A) on the lower part of the front bumper. Shown in <u>Figure 2</u>.
- 2. Slide the plow mount between the bumper and the frame. Line it up and attach using the hardware provided in slots (B) underneath the frame shown in <u>Figure 3</u>. **Loosely tighten bolts.**
- 3. With the hardware provided reattach the bumper to the frame going through the mount slots (C). Shown in Figure 4.
- 4. Center the mount and tighten all hardware down evenly.