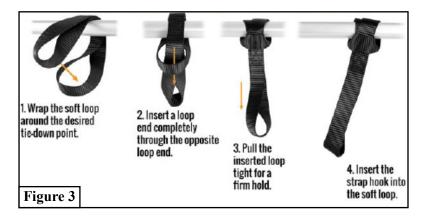

- **Plow Pulley**: Using the supplied Soft Strap (2), tie to the machine in the desired location above the winch on the machine. Route the winch cable down through the pulley and attach the hook to the Soft Strap (2).
- **Plow Lever Lift**: Once Plow Lever Lift is installed on the push tubes, adjust to desired pitch and height then attach the winch cable hook to the 5/8" hitch pin on the Plow Lever Lift.