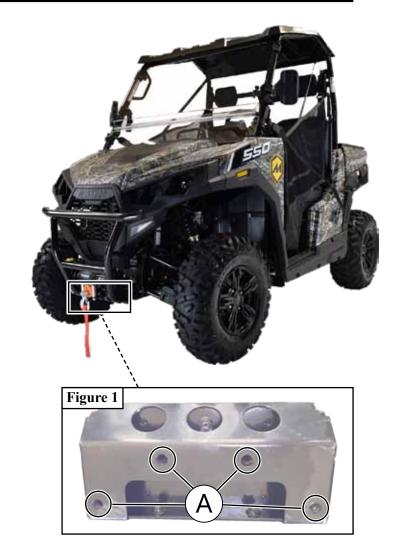

## INSTALLATION INSTRUCTIONS

**Note:** Make sure all hardware needed to complete this mount is in the package. Thoroughly read through and understand the instructions before installing.

- 1. Hold Plow Mount (1) up to the front of the frame aligning holes (A) shown in **Figure 1** with the bolt holes in Plow Mount (1).
- 2. Once Plow Mount (1) is in place, secure using M10 bolts (3.1) as shown in **Figure 2**.
- 3. Tighten all hardware evenly.