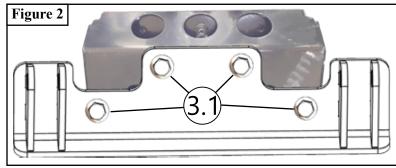

## INSTALLATION INSTRUCTIONS

**Note:** Make sure all hardware needed to complete this mount is in the package. Thoroughly read through and understand the instructions before installing.

- 1. Hold Plow Mount (1) up to the front of the frame aligning holes (A) shown in **Figure 1** with the bolt holes in Plow Mount (1).
- 2. Once Plow Mount (1) is in place, secure using M10 bolts (3.1) as shown in **Figure 2**.
- 3. Tighten all hardware evenly.