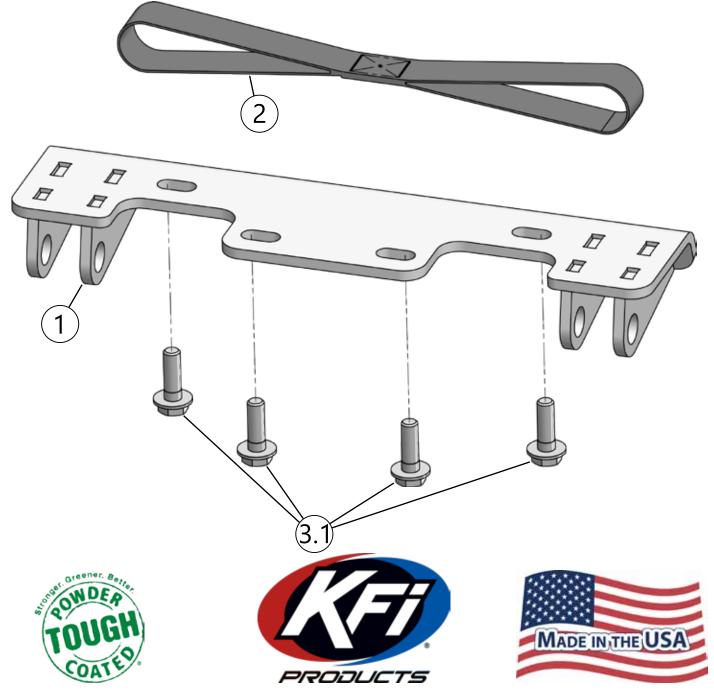

## Plow Mount PART #106010

| Kit Components: |      |                               |
|-----------------|------|-------------------------------|
| Item#           | Qty. | Description                   |
| 1               | 1    | Plow Mount                    |
| 2               | 1    | Soft Strap                    |
| 3               | 1    | HK-350                        |
| 3.1             | 4    | M10-1.25 X 30 Hex Flange Bolt |

## INSTALLATION INSTRUCTIONS

**Note:** Make sure all hardware needed to complete this mount is in the package. Thoroughly read through and understand the instructions before installing.

- 1. Hold Plow Mount (1) up to the front of the frame aligning holes (A) shown in **Figure 1** with the bolt holes in Plow Mount (1).
- 2. Once Plow Mount (1) is in place, secure using M10 bolts (3.1) as shown in **Figure 2**.
- 3. Tighten all hardware evenly.

- **Plow Pulley**: Using the supplied Soft Strap (2), tie to the machine in the desired location above the winch on the machine. Route the winch cable down through the pulley and attach the hook to the Soft Strap (2).
- **Plow Lever Lift**: Once Plow Lever Lift is installed on the push tubes, adjust to desired pitch and height then attach the winch cable hook to the 5/8" hitch pin on the Plow Lever Lift.