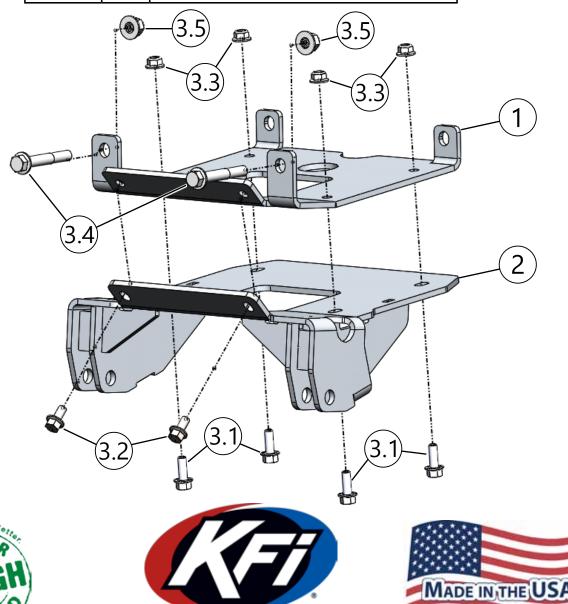

## Plow Mount PART #106090

| Kit Components: |      |                                  |
|-----------------|------|----------------------------------|
| Item #          | Qty. | Description                      |
| 1               | 1    | A-Arm Mount                      |
| 2               | 1    | Plow Mount                       |
| 3               | 1    | HK-369                           |
| 3.1             | 4    | 3/8" - 16 x 1.00 Hex Flange Bolt |
| 3.2             | 2    | 3/8" - 16 x .75 Hex Flange Bolt  |
| 3.3             | 4    | 3/8" - 16 Hex Flange Nylock Nut  |
| 3.4             | 2    | M12 - 1.75 x 80 Hex Flange Bolt  |
| 3.5             | 2    | M12 - 1.75 Hex Flange Nylock Nut |

## **INSTALLATION INSTRUCTIONS**

**Note:** Make sure all hardware needed to complete this mount is in the package. Thoroughly read through and understand the instructions before installing.

- 1. Remove the front facia of the machine by removing bolts (A) as shown in **Figure 1** and set aside as it will be re-installed in a later step. **Note:** Passenger side shown, bolts on the driver side will be in the same location on the driver side of the front facia.
- 2. Lift the front of the machine up removing all pressure off of the front a-arms. **Note:** Be sure to not obstruct the location in which the A-Arm Mount (1) will be placed when lifting the front of the machine up.
- 3. As shown in **Figure 2**, remove bolts (B) and discard as they will not be reused. Remove bolts (C) and set aside as they will be reused in a later step.
- 4. Set A-Arm Mount (1) in place and loosely fasten using OEM bolts (C) in the rear most location of the front a-arms and M12 bolts (3.4) and nuts (3.5) as shown in **Figure 3**. **Note:** Torque per your vehicle specification.
- 5. Set Plow Mount (2) over A-Arm Mount (1) and loosely secure the front of the mount using the two shorter 3/8" bolts (3.2). Secure the rear of Plow Mount (2) using the longer 3/8" bolts (3.1) and nuts (3.3) as shown in **Figure 4**.
- 6. Reinstall front facia removed in step one and tighten all hardware evenly.