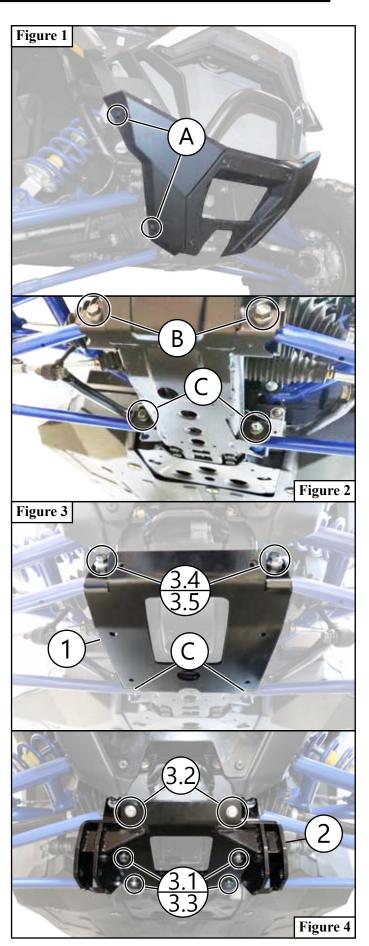

## **INSTALLATION INSTRUCTIONS**

**Note:** Make sure all hardware needed to complete this mount is in the package. Thoroughly read through and understand the instructions before installing.

- 1. Remove the front facia of the machine by removing bolts (A) as shown in **Figure 1** and set aside as it will be re-installed in a later step. **Note:** Passenger side shown, bolts on the driver side will be in the same location on the driver side of the front facia.
- 2. Lift the front of the machine up removing all pressure off of the front a-arms. **Note:** Be sure to not obstruct the location in which the A-Arm Mount (1) will be placed when lifting the front of the machine up.
- 3. As shown in **Figure 2**, remove bolts (B) and discard as they will not be reused. Remove bolts (C) and set aside as they will be reused in a later step.
- 4. Set A-Arm Mount (1) in place and loosely fasten using OEM bolts (C) in the rear most location of the front a-arms and M12 bolts (3.4) and nuts (3.5) as shown in **Figure 3**. **Note:** Torque per your vehicle specification.
- 5. Set Plow Mount (2) over A-Arm Mount (1) and loosely secure the front of the mount using the two shorter 3/8" bolts (3.2). Secure the rear of Plow Mount (2) using the longer 3/8" bolts (3.1) and nuts (3.3) as shown in **Figure 4**.
- 6. Reinstall front facia removed in step one and tighten all hardware evenly.