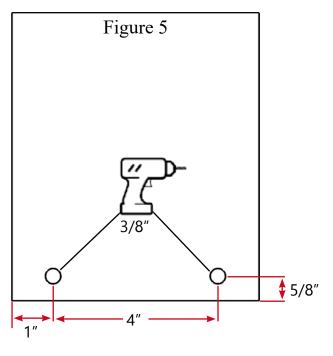

## **INSTALLATION INSTRUCTIONS:**

**Note:** Make sure all hardware needed to complete this mount is in the package. Thoroughly read through and understand the instructions before installing.

- 1. Remove and discard the outermost wear bar carriage bolt (A) on the passenger side of the plow as shown in **Figure 1**.
- Hold Side Shield (1) in place on passenger side of the blade and secure using 5/16 bolts (3.3) and 5/16 nuts (3.6) as shown in Figure 1 & 2. Note: Do not tighten at this time.
- 3. Once Side Shield is in place, secure wear bar and side shield using the 5/16 bolt (3.2) and 5/16 nut (3.6) as shown in **Figure 3**.
- 4. If holes are not already in the flap, use the dimensions in Figure 5 to drill two holes in the wing flap (2) using a 3/8" drill bit.
- 5. Hold Wing Flap (2) in place and secure using 5/16 bolts (3.1) and 5/16 nuts (3.6) as shown in **Figure 4**.
- 6. Tighten all hardware evenly.