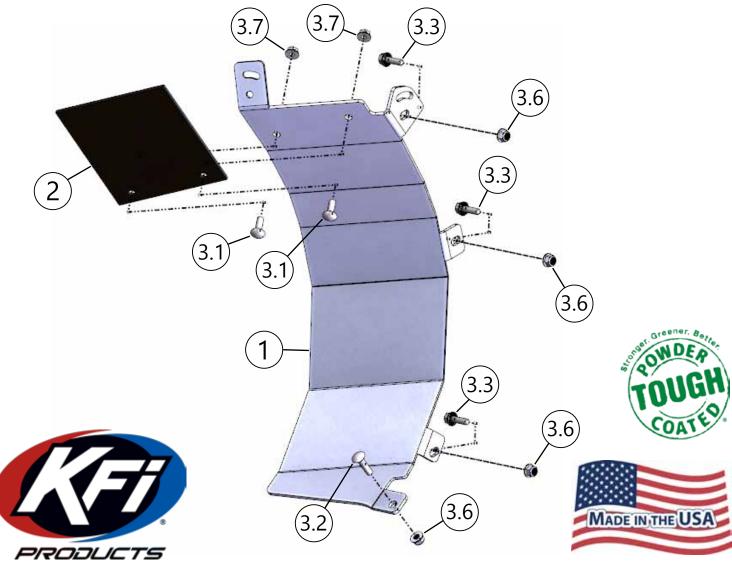

## Plow Accessory PART #106115

| Kit Components: |      |                                             |
|-----------------|------|---------------------------------------------|
| Item #          | Qty. | Description                                 |
| 1               | 1    | Poly Plow Shield Passenger Side             |
| 2               | 1    | Pro Poly Wing Flap                          |
| 3               | 1    | НК-364                                      |
| 3.1             | 2    | 5/16"-18 x 1.00" Carriage Bolt              |
| 3.2             | 1    | 5/16"-18 x 1.25" Carriage Bolt              |
| 3.3             | 3    | 5/16"-18 x 1.00" Hex Flange Bolt            |
| 3.4             | 2    | 5/16"-18 x 1.75" Hex Flange Bolt (not used) |
| 3.5             | 1    | 5/16"-18 x 2.00" Hex Flange Bolt (not used) |
| 3.6             | 6    | 5/16"-18 Hex Flange Nylock Nut              |
| 3.7             | 2    | 5/16"-18 Serr Hex Flange Nut                |

## **INSTALLATION INSTRUCTIONS:**

**Note:** Make sure all hardware needed to complete this mount is in the package. Thoroughly read through and understand the instructions before installing.

- 1. Remove and discard the outermost wear bar carriage bolt (A) on the passenger side of the plow as shown in **Figure 1**.
- Hold Side Shield (1) in place on passenger side of the blade and secure using 5/16 bolts (3.3) and 5/16 nuts (3.6) as shown in Figure 1 & 2. Note: Do not tighten at this time.
- 3. Once Side Shield is in place, secure wear bar and side shield using the 5/16 bolt (3.2) and 5/16 nut (3.6) as shown in **Figure 3**.
- 4. If holes are not already in the flap, use the dimensions in Figure 5 to drill two holes in the wing flap (2) using a 3/8" drill bit.
- 5. Hold Wing Flap (2) in place and secure using 5/16 bolts (3.1) and 5/16 nuts (3.6) as shown in **Figure 4**.
- 6. Tighten all hardware evenly.