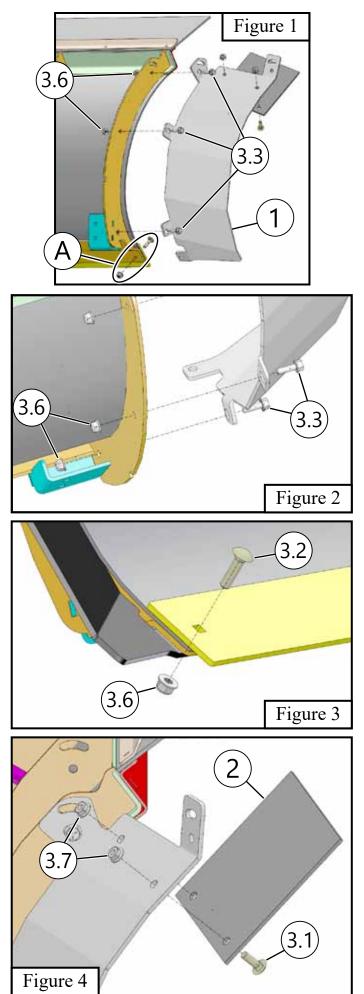

## **INSTALLATION INSTRUCTIONS:**

**Note:** Make sure all hardware needed to complete this mount is in the package. Thoroughly read through and understand the instructions before installing.

- 1. Remove and discard the outermost wear bar carriage bolt (A) on the passenger side of the plow as shown in **Figure 1**.
- Hold Side Shield (1) in place on passenger side of the blade and secure using 5/16 bolts (3.3) and 5/16 nuts (3.6) as shown in Figure 1 & 2. Note: Do not tighten at this time.
- 3. Once Side Shield is in place, secure wear bar and side shield using the 5/16 bolt (3.2) and 5/16 nut (3.6) as shown in **Figure 3**.
- 4. If holes are not already in the flap, use the dimensions in Figure 5 to drill two holes in the wing flap (2) using a 3/8" drill bit.
- 5. Hold Wing Flap (2) in place and secure using 5/16 bolts (3.1) and 5/16 nuts (3.6) as shown in **Figure 4**.
- 6. Tighten all hardware evenly.