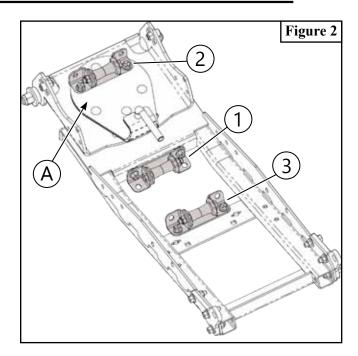

## INSTALLATION INSTRUCTIONS

**Note:** Make sure all hardware needed to complete this mount is in the package. Thoroughly read through and understand the instructions before installing.

- 1. Assemble Tapered Plow Strap Rollers (2) onto Pulley Bracket (1) as shown in **Figure 1**.
- 2. Choose one of the three desired locations to install Plow Strap Roller that best suits the application as shown in **Figure 2**.
- 3. If mounting in locations 1 or 3, assemble U-Nut (3.3) onto mounting holes on push tube as shown in **Figure 3**, hold plow strap roller in place and secure using bolts (3.1) as shown in **Figure 3**.

**Note:** If you do not wish to use U-Nuts (3.3), secure plow strap roller using bolts (3.1) and nuts (3.2).

- 4. If installing in location 2, remove the two carriage bolts from Lift Lock Latch (A), set plow strap roller in place and secure using bolts (3.1) and nuts (3.2) and tighten evenly.
- 5. Once plow strap roller is in place, route plow strap from the winch through the plow strap pulley, and attach the cable hook to the plow strap using the supplied Safety Pin (3.4) as shown in **Figure 5**. Attach plow strap to the machine using a soft strap above the winch as shown in **Figure 4 & 5**.