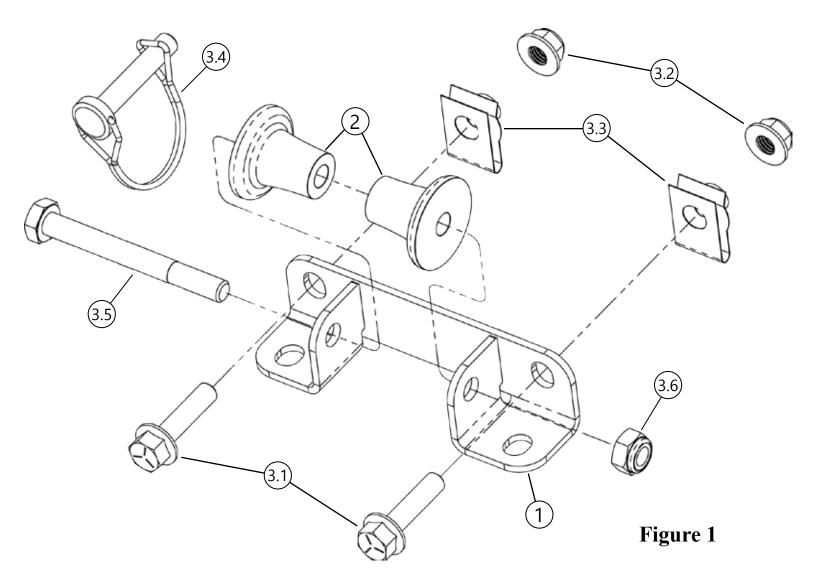

## PLOW STRAP ROLLER

**Plow Accessory** 

PART #106140

| Item # | Qty. | Description                    |
|--------|------|--------------------------------|
| 1      | 1    | Pulley Bracket                 |
| 2      | 2    | Tapered Plow Strap Roller      |
| 3      | 1    | HK-383 Hardware Kit            |
| 3.1    | 2    | 3/8"-16 x 1.50 Hex Flange Bolt |
| 3.2    | 2    | 3/8"-16 Hex Flange Nylock Nut  |

| Item # | Qty. | Description               |
|--------|------|---------------------------|
| 3.3    | 2    | 3/8"-16 U-Nut             |
| 3.4    | 1    | 3/8" Safety Pin           |
| 3.5    | 1    | M10-1.50 x 90 Hex Bolt    |
| 3.6    | 1    | M10 x 1.50 Hex Nylock Nut |

## INSTALLATION INSTRUCTIONS

**Note:** Make sure all hardware needed to complete this mount is in the package. Thoroughly read through and understand the instructions before installing.

- 1. Assemble Tapered Plow Strap Rollers (2) onto Pulley Bracket (1) as shown in **Figure 1**.
- 2. Choose one of the three desired locations to install Plow Strap Roller that best suits the application as shown in **Figure 2**.
- 3. If mounting in locations 1 or 3, assemble U-Nut (3.3) onto mounting holes on push tube as shown in **Figure 3**, hold plow strap roller in place and secure using bolts (3.1) as shown in **Figure 3**.