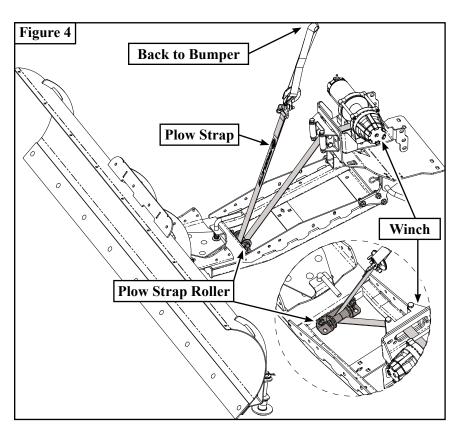

## INSTALLATION INSTRUCTIONS

**Note:** Make sure all hardware needed to complete this mount is in the package. Thoroughly read through and understand the instructions before installing.

- 1. Assemble Tapered Plow Strap Rollers (2) onto Pulley Bracket (1) as shown in **Figure 1**.
- 2. Choose one of the three desired locations to install Plow Strap Roller that best suits the application as shown in **Figure 2**.
- 3. If mounting in locations 1 or 3, assemble U-Nut (3.3) onto mounting holes on push tube as shown in **Figure 3**, hold plow strap roller in place and secure using bolts (3.1) as shown in **Figure 3**.

**Note:** If you do not wish to use U-Nuts (3.3), secure plow strap roller using bolts (3.1) and nuts (3.2).

- 4. If installing in location 2, remove the two carriage bolts from Lift Lock Latch (A), set plow strap roller in place and secure using bolts (3.1) and nuts (3.2) and tighten evenly.
- 5. Once plow strap roller is in place, route plow strap from the winch through the plow strap pulley, and attach the cable hook to the plow strap using the supplied Safety Pin (3.4) as shown in **Figure 5**. Attach plow strap to the machine using a soft strap above the winch as shown in **Figure 4 & 5**.