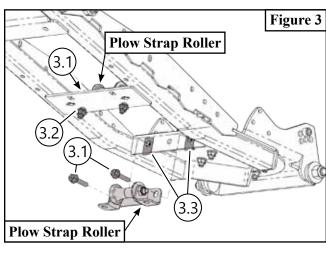

ng in locations 1 or 3, assemble U-Nut (3.3) onto mounting holes on push tube as shown in **Figure 3**, hold plow strap roller in place and secure using bolts (3.1) as shown in **Figure 3**.

**Note:** If you do not wish to use U-Nuts (3.3), secure plow strap roller using bolts (3.1) and nuts (3.2).

- 4. If installing in location 2, remove the two carriage bolts from Lift Lock Latch (A), set plow strap roller in place and secure using bolts (3.1) and nuts (3.2) and tighten evenly.
- 5. Once plow strap roller is in place, route plow strap from the winch through the plow strap pulley, and attach the cable hook to the plow strap using the supplied Safety Pin (3.4) as shown in **Figure 5**. Attach plow strap to the machine using a soft strap above the winch as shown in **Figure 4 & 5**.









©2022 Copyright Kappers Fabricating, Inc. All rights reserved