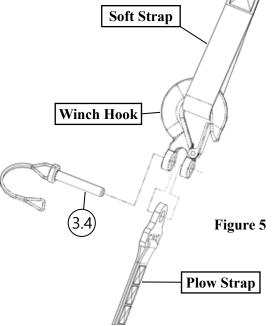

in locations 1 or 3, assemble U-Nut (3.3) onto mounting holes on push tube as shown in **Figure 3**, hold plow strap roller in place and secure using bolts (3.1) as shown in **Figure 3**.

**Note:** If you do not wish to use U-Nuts (3.3), secure plow strap roller using bolts (3.1) and nuts (3.2).

- 4. If installing in location 2, remove the two carriage bolts from Lift Lock Latch (A), set plow strap roller in place and secure using bolts (3.1) and nuts (3.2) and tighten evenly.
- 5. Once plow strap roller is in place, route plow strap from the winch through the plow strap pulley, and attach the cable hook to the plow strap using the supplied Safety Pin (3.4) as shown in **Figure 5**. Attach plow strap to the machine using a soft strap above the winch as shown in **Figure 4 & 5**.









©2022 Copyright Kappers Fabricating, Inc. All rights reserved