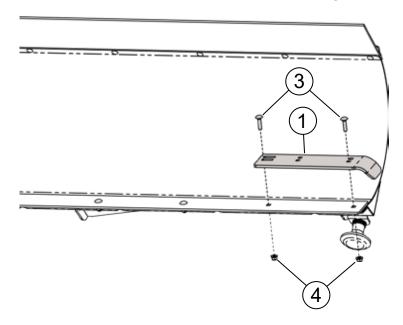

## INSTALLATION INSTRUCTIONS

Note: Make sure all hardware needed to complete this mount is in the package. Thoroughly read through and understand the instructions before installing.

- 1. Remove and discard the two outermost bolts from the wear bar of the blade.
- 2. Set curb guard (1) in place (driver side shown) and secure using bolts (3) and nuts (4) as shown in Figure 2. Note: For first time use, use configuration as shown in Figure 1. After replacing or flipping a used wear bar, use hole configuration (A) as shown in Figure 1.
- 3. Repeat step 2 for passenger side and curb guard (2).
- 4. Tighten all hardware evenly.

Figure 2

©2022 Copyright Kappers Fabricating, Inc. All rights reserved