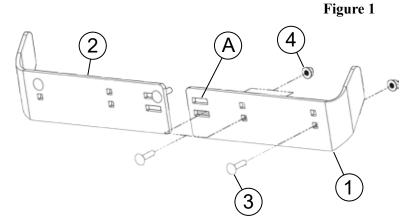

## **Plow Accessory**

| Kit Components: |      |                                  |
|-----------------|------|----------------------------------|
| Item #          | Qty. | Description                      |
| 1               | 1    | Curb Guard Driver Side           |
| 2               | 1    | Curb Guard Passenger Side        |
| 3               | 4    | 5/16" - 18 x 1.25" Carriage Bolt |
| 4               | 4    | 5/16" - 18 Hex Flange Nylock Nut |

## INSTALLATION INSTRUCTIONS

Note: Make sure all hardware needed to complete this mount is in the package. Thoroughly read through and understand the instructions before installing.

- 1. Remove and discard the two outermost bolts from the wear bar of the blade.
- 2. Set curb guard (1) in place (driver side shown) and secure using bolts (3) and nuts (4) as shown in Figure 2. Note: For first time use, use configuration as shown in Figure 1. After replacing or flipping a used wear bar, use hole configuration (A) as shown in Figure 1.
- 3. Repeat step 2 for passenger side and curb guard (2).
- 4. Tighten all hardware evenly.