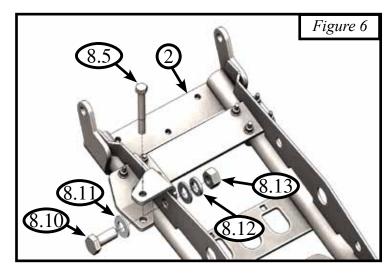

4. Insert the four U-bolts (8.4) through the rear brackets (2 & 3) shown in *Figure 5*. Loosely attach the 5/16" nuts (8.3) to the U-bolts.

- 5. Place bolt (8.10) through flat washer (8.11) and Rear Lower Bracket. Slide washer (8.11) lock washer (8.12) and nut (8.13) onto the bolt (8.10) shown in *Figure 6*. Tighten bolt down snug.
- 6. Loosely place bolt (8.5) into position and align vertical/ perpendicular through the two holes. Tighten all U-bolt nuts down evenly as shown in *Figure 6*.