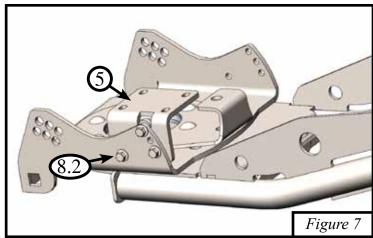

4. Insert the four U-bolts (8.4) through the rear brackets (2 & 3) shown in *Figure 5*. Loosely attach the 5/16" nuts (8.3) to the U-bolts.

- 5. Place bolt (8.10) through flat washer (8.11) and Rear Lower Bracket. Slide washer (8.11) lock washer (8.12) and nut (8.13) onto the bolt (8.10) shown in *Figure 6*. Tighten bolt down snug.
- 6. Loosely place bolt (8.5) into position and align vertical/ perpendicular through the two holes. Tighten all U-bolt nuts down evenly as shown in *Figure 6*.