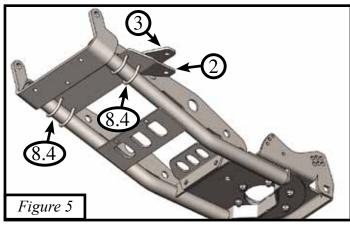

4. Insert the four U-bolts (8.4) through the rear brackets (2 & 3) shown in *Figure 5*. Loosely attach the 5/16" nuts (8.3) to the U-bolts.

- 5. Place bolt (8.10) through flat washer (8.11) and Rear Lower Bracket. Slide washer (8.11) lock washer (8.12) and nut (8.13) onto the bolt (8.10) shown in *Figure 6*. Tighten bolt down snug.
- 6. Loosely place bolt (8.5) into position and align vertical/ perpendicular through the two holes. Tighten all U-bolt nuts down evenly as shown in *Figure 6*.