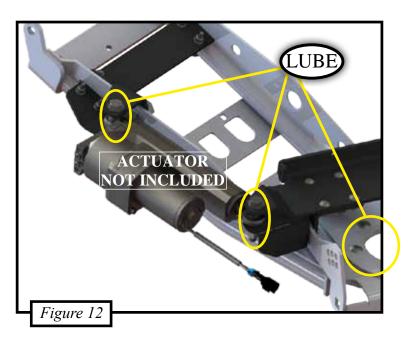

- 11. Place bolt (8.5) through flat washers (8.7), bushings, Hydraulic Actuator (105965 NOT INCLUDED), and rear brackets. Slide washer (8.7) lock washer (8.8) and nut (8.9) onto the bolt (8.5) shown in *Figure 10*. Tighten bolt down snug.
- 12. Place bolt (8.6) through flat washers (8.7), bushings, Hydraulic Actuator (105965 NOT INCLUDED), and front brackets. Slide washer (8.7), lock washer (8.8), and nut (8.9) onto the bolt (8.6) shown in *Figure 11*. Tighten bolt down snug.