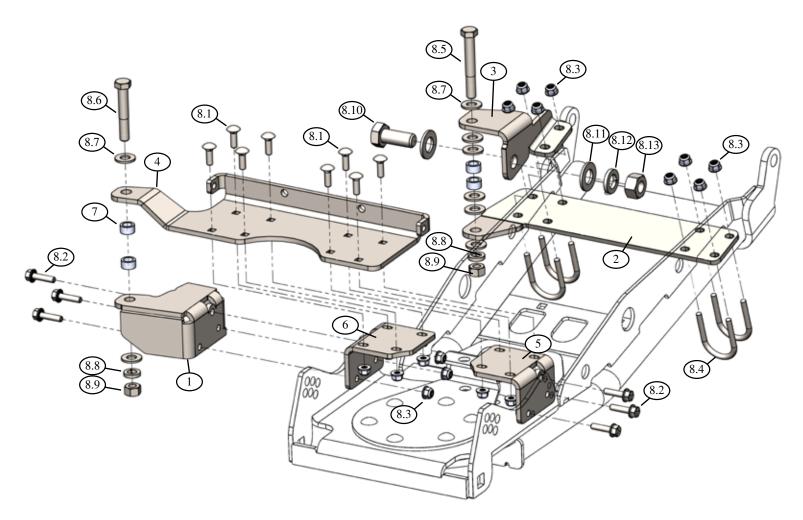

## HYDRAULIC PLOW ACTUATOR BRACKETS PLOW ACCESSORY

Mount: PART # 106230

Hardware Kit: HK-178

Kit Components:

| Item# | Qty. | Part # | Description                                      |
|-------|------|--------|--------------------------------------------------|
| 1     | 1    | 105802 | FRONT OUTER BRKT                                 |
| 2     | 1    | 105803 | REAR LOWER BRKT                                  |
| 3     | 1    | 105804 | REAR UPPER BRKT                                  |
| 4     | 1    | 105989 | FRONT SUPPORT BRKT                               |
| 5     | 1    | 105992 | INNER BRKT DRIVERS SIDE                          |
| 6     | 1    | 105991 | INNER BRKT PASSENGER SIDE                        |
| 7     | 4    | 105231 | BUSHING532 ID X .750 OD X .400                   |
| 8     | 1    | HK-178 | HARDWARE KIT                                     |
| 8.1   | 8    |        | 5/16-18 X 1" CARRIAGE BOLT                       |
| 8.2   | 6    |        | 5/16-18 X 1-1/4" HEX FLANGE BOLT                 |
| 8.3   | 22   |        | 5/16-18 HEX FLANGE NYLOK NUT                     |
| 8.4   | 4    |        | 5/16-18 X 1-1/2 X 2-1/2 X 1-1/4<br>THREAD U-BOLT |

| Item # | Qty. | Part # | Description              |
|--------|------|--------|--------------------------|
| 8.5    | 1    |        | 1/2-13 X 3-1/2" HEX BOLT |
| 8.6    | 1    |        | 1/2-13 X 3" HEX BOLT     |
| 8.7    | 10   |        | 1/2 SAE FLAT WASHER      |
| 8.8    | 2    |        | 1/2 LOCK WASHER          |
| 8.9    | 2    |        | 1/2-13 HEX NUT           |
| 8.10   | 1    |        | M18 X 2.5 X45MM HEX BOLT |
| 8.11   | 2    |        | 3/4 SAE WASHER           |
| 8.12   | 1    |        | 3/4 LOCK WASHER          |
| 8.13   | 1    |        | M18 X 2.5 HEX NUT        |