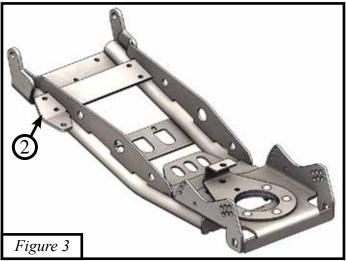

2. Slide the Rear Lower Bracket (2) through the gaps of the push tube as shown in *Figure 3*.

3. Set the Rear Upper Bracket (3) on top of the lower bracket (2) on the passenger side of the tube. Line up the holes on the brackets and tube. Shown in *Figure 4*.