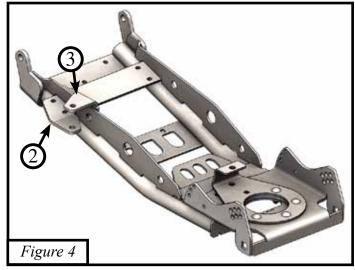

2. Slide the Rear Lower Bracket (2) through the gaps of the push tube as shown in *Figure 3*.

3. Set the Rear Upper Bracket (3) on top of the lower bracket (2) on the passenger side of the tube. Line up the holes on the brackets and tube. Shown in *Figure 4*.