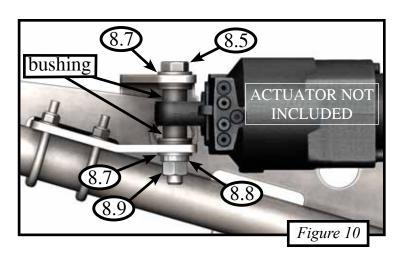

- 11. Place bolt (8.5) through flat washers (8.7), bushings, Hydraulic Actuator (105965 NOT INCLUDED), and rear brackets. Slide washer (8.7) lock washer (8.8) and nut (8.9) onto the bolt (8.5) shown in *Figure 10*. Tighten bolt down snug.
- 12. Place bolt (8.6) through flat washers (8.7), bushings, Hydraulic Actuator (105965 NOT INCLUDED), and front brackets. Slide washer (8.7), lock washer (8.8), and nut (8.9) onto the bolt (8.6) shown in *Figure 11*. Tighten bolt down snug.