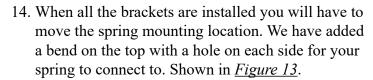

- 9. Place front support bracket (4) on top of brackets (5) and (6) as shown in <u>Figure 9</u>. Using eight carriage bolts (8.1) to secure the support bracket down leaving hardware loose.
- 10. Loosely place bolt (8.5) into position and align vertical/ perpendicular through the two holes. Tighten all carriage bolt nuts down evenly as shown in *Figure 9*.

- 11. Place bolt (8.5) through flat washers (8.7), bushings, Hydraulic Actuator (105965 NOT INCLUDED), and rear brackets. Slide washer (8.7) lock washer (8.8) and nut (8.9) onto the bolt (8.5) shown in *Figure 10*. Tighten bolt down snug.
- 12. Place bolt (8.6) through flat washers (8.7), bushings, Hydraulic Actuator (105965 NOT INCLUDED), and front brackets. Slide washer (8.7), lock washer (8.8), and nut (8.9) onto the bolt (8.6) shown in *Figure 11*. Tighten bolt down snug.