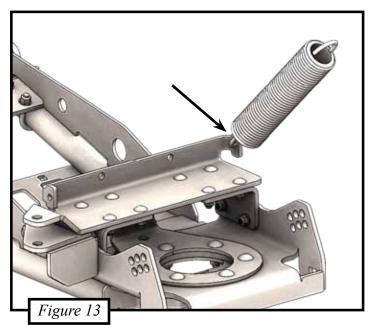

- 11. Place bolt (8.5) through flat washers (8.7), bushings, Hydraulic Actuator (105965 NOT INCLUDED), and rear brackets. Slide washer (8.7) lock washer (8.8) and nut (8.9) onto the bolt (8.5) shown in *Figure 10*. Tighten bolt down snug.
- 12. Place bolt (8.6) through flat washers (8.7), bushings, Hydraulic Actuator (105965 NOT INCLUDED), and front brackets. Slide washer (8.7), lock washer (8.8), and nut (8.9) onto the bolt (8.6) shown in *Figure 11*. Tighten bolt down snug.