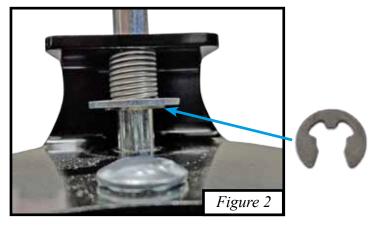

## **INSTALLATION INSTRUCTIONS:**

Note: Make sure all of the hardware needed to complete this mount is in the package. Read through and understand the instructions before installing.

1. Remove handle for lift latch assembly. Lift the handle up compressing the spring. Remove the C-Clip under the washer. Remove the handle, spring and washer as shown in *Figure 2*.