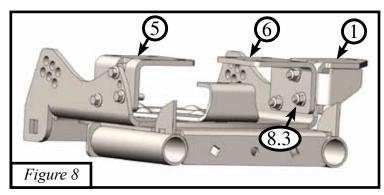

4. Insert the four U-bolts (8.4) through the rear brackets (2 & 3) shown in *Figure 5*. Loosely attach the 5/16" nuts (8.3) to the U-bolts.

- 5. Place bolt (8.10) through flat washer (8.11) and Rear Lower Bracket. Slide washer (8.11) lock washer (8.12) and nut (8.13) onto the bolt (8.10) shown in *Figure 6*. Tighten bolt down snug.
- 6. Loosely place bolt (8.5) into position and align vertical/ perpendicular through the two holes. Tighten all U-bolt nuts down evenly as shown in *Figure 6*.