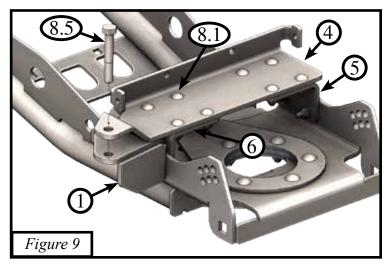

- 9. Place front support bracket (4) on top of brackets (5) and (6) as shown in <u>Figure 9</u>. Using eight carriage bolts (8.1) to secure the support bracket down leaving hardware loose.
- 10. Loosely place bolt (8.5) into position and align vertical/ perpendicular through the two holes. Tighten all carriage bolt nuts down evenly as shown in *Figure 9*.