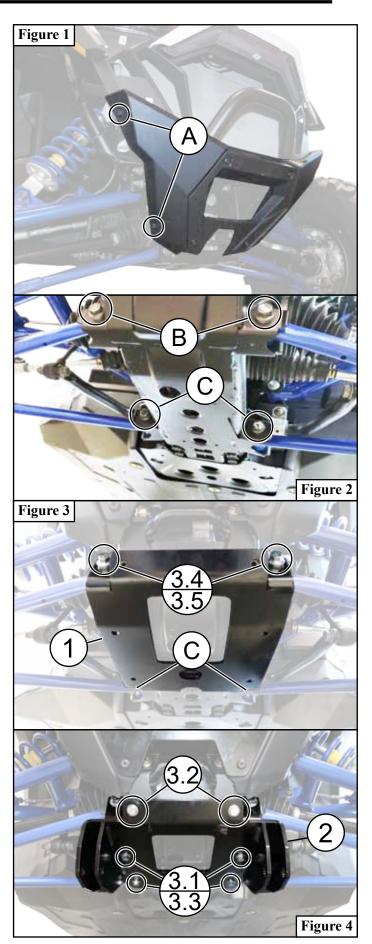

## INSTALLATION INSTRUCTIONS

**Note:** Make sure all hardware needed to complete this mount is in the package. Thoroughly read through and understand the instructions before installing.

- 1. Remove the front facia of the machine by removing bolts (A) as shown in **Figure 1** and set aside as it will be re-installed in a later step. **Note:** Passenger side shown, bolts on the driver side will be in the same location on the driver side of the front facia.
- 2. Lift the front of the machine up removing all pressure off of the front a-arms. **Note:** Be sure to not obstruct the location in which the A-Arm Mount (1) will be placed when lifting the front of the machine up.
- 3. As shown in **Figure 2**, remove bolts (B) and discard as they will not be reused. Remove bolts (C) and set aside as they will be reused in a later step.
- 4. Set A-Arm Mount (1) in place and loosely fasten using OEM bolts (C) in the rear most location of the front a-arms and M12 bolts (3.4) and nuts (3.5) as shown in **Figure 3**. **Note:** Torque per your vehicle specification.
- 5. Set Plow Mount (2) over A-Arm Mount (1) and loosely secure the front of the mount using the two shorter 3/8" bolts (3.2). Secure the rear of Plow Mount (2) using the longer 3/8" bolts (3.1) and nuts (3.3) as shown in **Figure 4**.
- 6. Reinstall front facia removed in step one and tighten all hardware evenly.