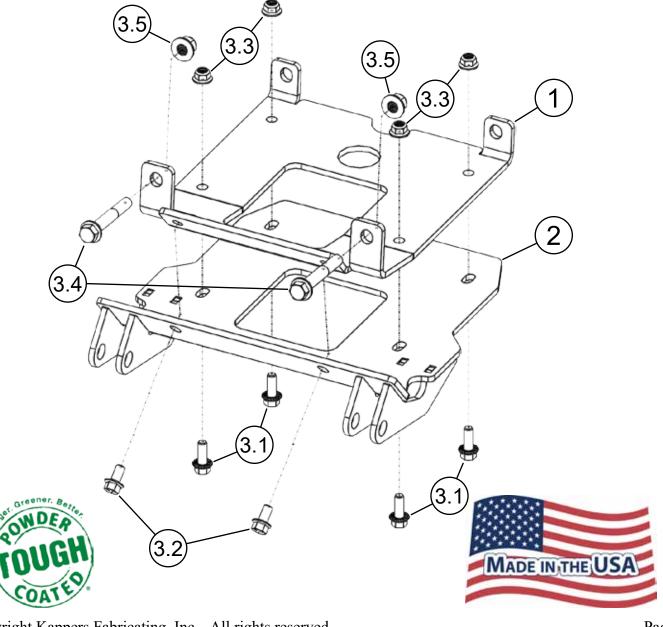

## POLARIS RZR PRO XP PLOW MOUNT

**Plow Mount** 

PART #106235

| Kit Components: |      |                                  |
|-----------------|------|----------------------------------|
| Item#           | Qty. | Description                      |
| 1               | 1    | A-Arm Mount                      |
| 2               | 1    | Plow Mount                       |
| 3               | 1    | HK-369                           |
| 3.1             | 4    | 3/8" - 16 x 1.00 Hex Flange Bolt |
| 3.2             | 2    | 3/8" - 16 x .75 Hex Flange Bolt  |
| 3.3             | 4    | 3/8" - 16 Hex Flange Nylock Nut  |
| 3.4             | 2    | M12 - 1.75 x 80 Hex Flange Bolt  |
| 3.5             | 2    | M12 - 1.75 Hex Flange Nylock Nut |