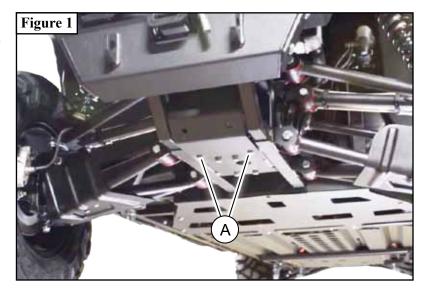

## INSTALLATION INSTRUCTIONS

**Note:** Make sure all hardware needed to complete this mount is in the package. Thoroughly read through and understand the instructions before installing.

- 1. Remove and discard hardware (A) from frame as shown in Figure 1.
- 2. Set plow mount (1) in place over the front of the frame and secure using bolts (2.1 & 2.2) and nuts (2.3) as shown in Figure 2.
- 3. Tighten all hardware evenly.