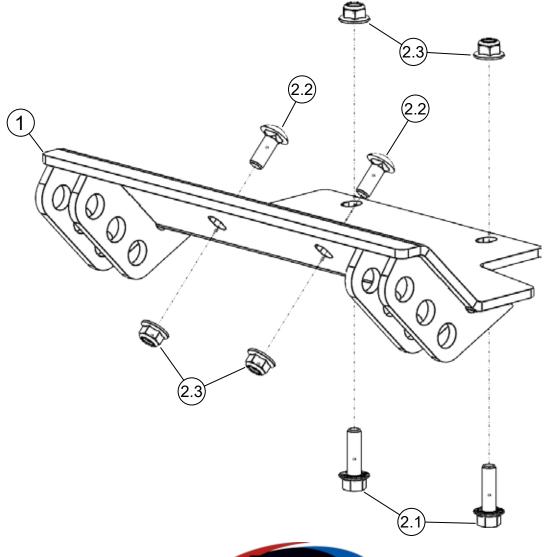

## PART #106285

| Kit Components: |      |                                |
|-----------------|------|--------------------------------|
| Item#           | Qty. | Description                    |
| 1               | 1    | Plow Mount                     |
| 2               | 1    | Hardware Kit (HK-362)          |
| 2.1             | 2    | 3/8"-16 x 1.25 Hex Flange Bolt |
| 2.2             | 4    | 3/8"-16 x 1.00 Carriage Bolt   |
| 2.3             | 8    | 3/8"-16 Hex Flange Nylock Nut  |

## INSTALLATION INSTRUCTIONS

**Note:** Make sure all hardware needed to complete this mount is in the package. Thoroughly read through and understand the instructions before installing.

- 1. Remove and discard hardware (A) from frame as shown in Figure 1.
- 2. Set plow mount (1) in place over the front of the frame and secure using bolts (2.1 & 2.2) and nuts (2.3) as shown in Figure 2.
- 3. Tighten all hardware evenly.