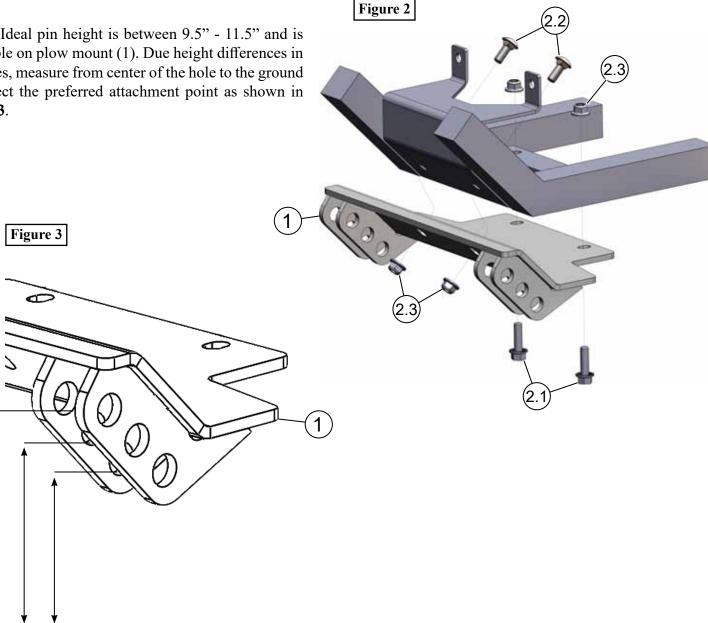

## INSTALLATION INSTRUCTIONS

**Note:** Make sure all hardware needed to complete this mount is in the package. Thoroughly read through and understand the instructions before installing.

- 1. Remove and discard hardware (A) from frame as shown in Figure 1.
- 2. Set plow mount (1) in place over the front of the frame and secure using bolts (2.1 & 2.2) and nuts (2.3) as shown in Figure 2.
- 3. Tighten all hardware evenly.

NOTE: Ideal pin height is between 9.5" - 11.5" and is adjustable on plow mount (1). Due height differences in machines, measure from center of the hole to the ground and select the preferred attachment point as shown in Figure 3.