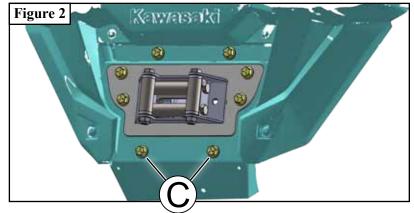

 Hold plow mount (1) in place lining up holes in plow mount (1) to frame holes (A) as shown in Figure 1 & 3.

**Note:** If the winch mount is installed prior to the plow mount, removal of bolts (C) will be required before installing plow mount (1) as shown in **Figure 2**.