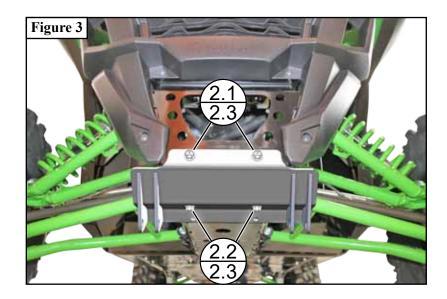

 Hold plow mount (1) in place lining up holes in plow mount (1) to frame holes (A) as shown in Figure 1 & 3.

**Note:** If the winch mount is installed prior to the plow mount, removal of bolts (C) will be required before installing plow mount (1) as shown in **Figure 2**.

- 2. Loosely install front bolts (2.1) and nuts (2.3). While holding the plow mount (1) into place, mark holes (B) on the machine using the plow mount as a template. Drill the marked holes using a 13/32" drill bit. Secure bottom of plow mount (1) using bolts (2.2) and nuts (2.3) as shown in **Figure 3**.
- 3. Tighten all hardware evenly.