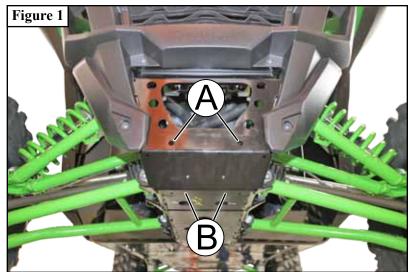

 Hold plow mount (1) in place lining up holes in plow mount (1) to frame holes (A) as shown in Figure 1 & 3.

**Note:** If the winch mount is installed prior to the plow mount, removal of bolts (C) will be required before installing plow mount (1) as shown in **Figure 2**.

- 2. Loosely install front bolts (2.1) and nuts (2.3). While holding the plow mount (1) into place, mark holes (B) on the machine using the plow mount as a template. Drill the marked holes using a 13/32" drill bit. Secure bottom of plow mount (1) using bolts (2.2) and nuts (2.3) as shown in **Figure 3**.
- 3. Tighten all hardware evenly.