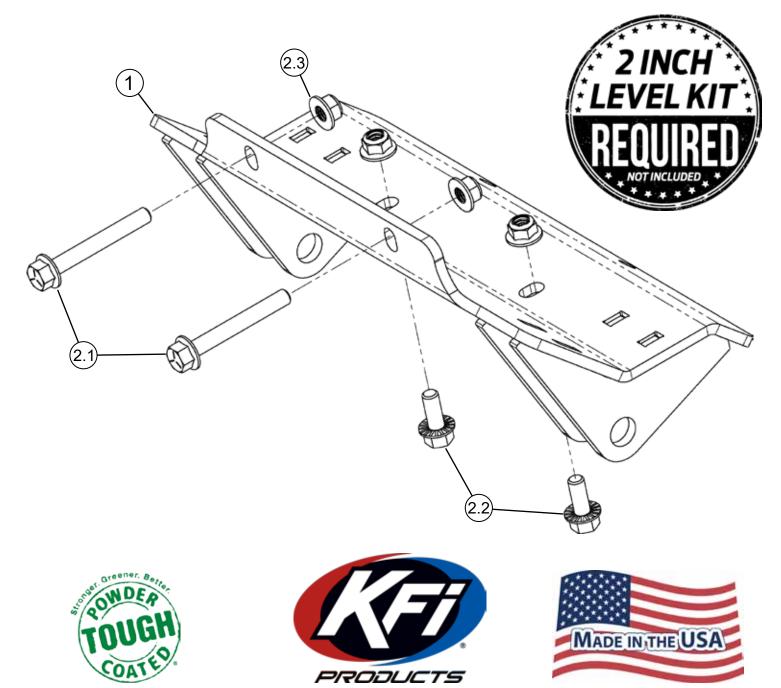

## KAWASAKI TERYX KRX

**Plow Mount** 

PART #106295

| Kit Components: |      |                                |
|-----------------|------|--------------------------------|
| Item #          | Qty. | Description                    |
| 1               | 1    | Plow Mount                     |
| 2               | 1    | Hardware Kit (HK-372)          |
| 2.1             | 2    | 3/8"-16 x 2.75 Hex Flange Bolt |
| 2.2             | 6    | 3/8"-16 x .88 Hex Flange Bolt  |
| 2.3             | 4    | 3/8"-16 Hex Flange Nylock Nut  |

 Hold plow mount (1) in place lining up holes in plow mount (1) to frame holes (A) as shown in Figure 1 & 3.

**Note:** If the winch mount is installed prior to the plow mount, removal of bolts (C) will be required before installing plow mount (1) as shown in **Figure 2**.

- 2. Loosely install front bolts (2.1) and nuts (2.3). While holding the plow mount (1) into place, mark holes (B) on the machine using the plow mount as a template. Drill the marked holes using a 13/32" drill bit. Secure bottom of plow mount (1) using bolts (2.2) and nuts (2.3) as shown in **Figure 3**.
- 3. Tighten all hardware evenly.