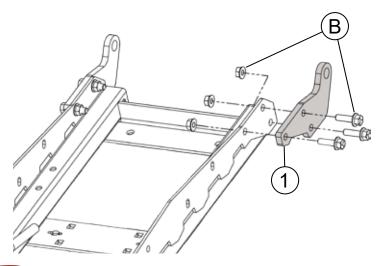

**Note:** If standard pin attachment bracket has not yet been installed, skip to step 2

- 1. Remove standard pin attachment brackets (A) and hardware (B) as shown in **Figure 1**. **Note:** do NOT discard hardware (B) as it will be reused.
- 2. Set push tube tab (1) in place and secure using hardware (B) as shown in **Figure 2**. Note: if standard pin attachment brackets have not already been installed, hardware (B) will be supplied with the push tubes.
- 3. Torque all hardware to 31 **lb-ft**.