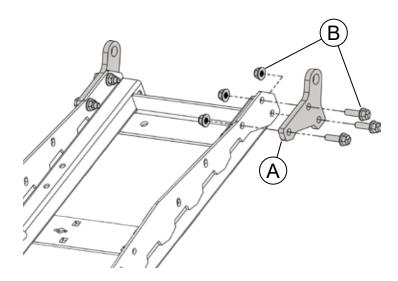

**Note:** If standard pin attachment bracket has not yet been installed, skip to step 2

- 1. Remove standard pin attachment brackets (A) and hardware (B) as shown in **Figure 1**. **Note:** do NOT discard hardware (B) as it will be reused.
- 2. Set push tube tab (1) in place and secure using hardware (B) as shown in **Figure 2**. Note: if standard pin attachment brackets have not already been installed, hardware (B) will be supplied with the push tubes.
- 3. Torque all hardware to 31 **lb-ft**.