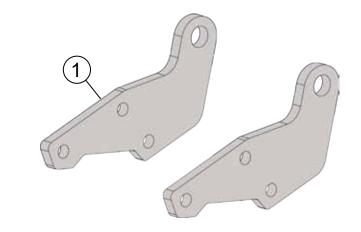

## PART #106340-FK

| Kit Components: |      |                                 |
|-----------------|------|---------------------------------|
| Item #          | Qty. | Description                     |
| 1               | 2    | Pro 2.0 Pin Attachment Brackets |