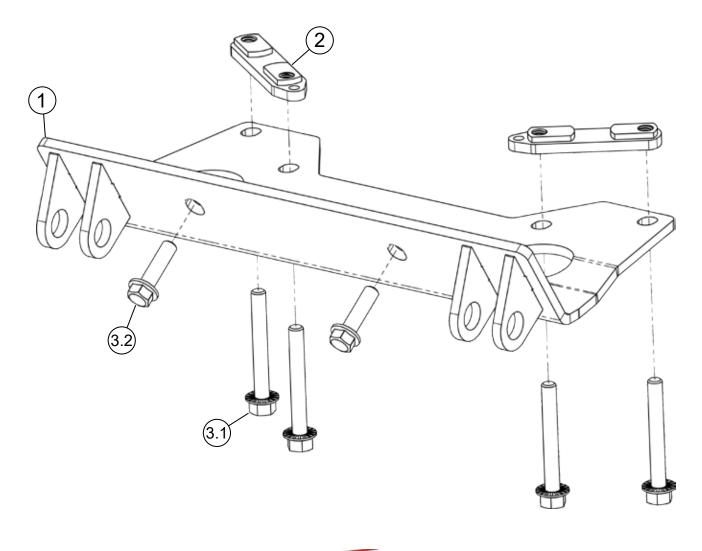

## CFMOTO UFORCE 600 Plow Mount PART #106415

| Kit Components: |      |                                |
|-----------------|------|--------------------------------|
| Item #          | Qty. | Description                    |
| 1               | 1    | Plow Mount                     |
| 2               | 2    | Bolt Plate                     |
| 3               | 1    | Hardware Kit (HK-415)          |
| 3.1             | 4    | 3/8"-16 x 2.75 Hex Flange Bolt |
| 3.2             | 2    | M10-1.25 x 35 Hex Flange Bolt  |