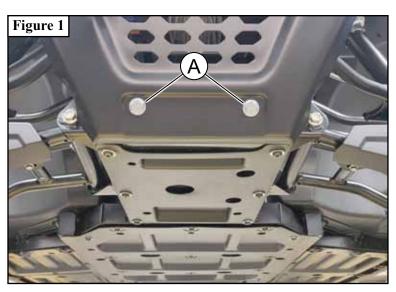

## **INSTALLATION INSTRUCTIONS**

**Note:** Make sure all hardware needed to complete this mount is in the package. Thoroughly read through and understand the instructions before installing.

- 1. Remove OEM bolts (A) from front bumper as shown in **Figure 1**.
- 2. Set plow mount (1) in place and fasten to front bumper using bolts (3.2) as shown in **Figure 2**.
- 3. Using plow mount (1) as a template, drill through skid plate on driver side of the machine using a 13/32" drill bit as shown in **Figure 2**.
- 4. Place bolt plates (2) above frame rale on both passenger side and driver side of the machine and secure rear of plow mount (1) to bolt plate (2) using bolts (3.1) as shown in **Figure 2 & 3**.
- 5. Tighten all hardware evenly.