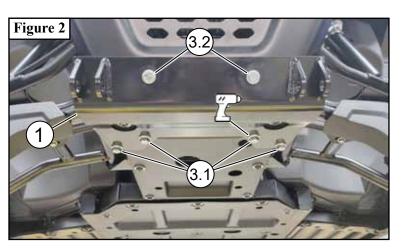

## **INSTALLATION INSTRUCTIONS**

**Note:** Make sure all hardware needed to complete this mount is in the package. Thoroughly read through and understand the instructions before installing.

- 1. Remove OEM bolts (A) from front bumper as shown in **Figure 1**.
- 2. Set plow mount (1) in place and fasten to front bumper using bolts (3.2) as shown in **Figure 2**.
- 3. Using plow mount (1) as a template, drill through skid plate on driver side of the machine using a 13/32" drill bit as shown in **Figure 2**.
- 4. Place bolt plates (2) above frame rale on both passenger side and driver side of the machine and secure rear of plow mount (1) to bolt plate (2) using bolts (3.1) as shown in **Figure 2 & 3**.
- 5. Tighten all hardware evenly.