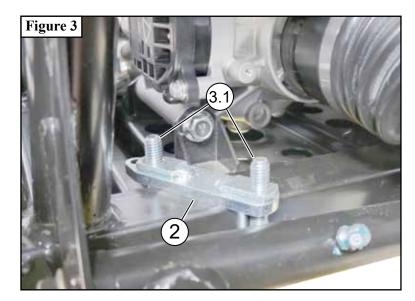

## **INSTALLATION INSTRUCTIONS**

**Note:** Make sure all hardware needed to complete this mount is in the package. Thoroughly read through and understand the instructions before installing.

- 1. Remove OEM bolts (A) from front bumper as shown in **Figure 1**.
- 2. Set plow mount (1) in place and fasten to front bumper using bolts (3.2) as shown in **Figure 2**.
- 3. Using plow mount (1) as a template, drill through skid plate on driver side of the machine using a 13/32" drill bit as shown in **Figure 2**.
- 4. Place bolt plates (2) above frame rale on both passenger side and driver side of the machine and secure rear of plow mount (1) to bolt plate (2) using bolts (3.1) as shown in **Figure 2 & 3**.
- 5. Tighten all hardware evenly.