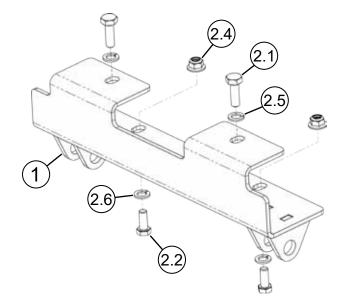

## PART #106425

| Kit Components: |      |                                               |
|-----------------|------|-----------------------------------------------|
| Item#           | Qty. | Description                                   |
| 1               | 1    | Plow Mount                                    |
| 2               | 1    | Hardware Kit (HK-134)                         |
| 2.1             | 2    | M10-1.25 X 30 Hex Bolt                        |
| 2.2             | 2    | 3/8"-16 X .88 Hex Bolt                        |
| 2.3             | 2    | 3/8"-16 X .75 Hex Flange Bolt SERR (not used) |
| 2.4             | 2    | 3/8"-16 Hex Flange Nylock Nut                 |
| 2.5             | 2    | M10 Lock Washer                               |
| 2.6             | 2    | 3/8" Lock Washer                              |