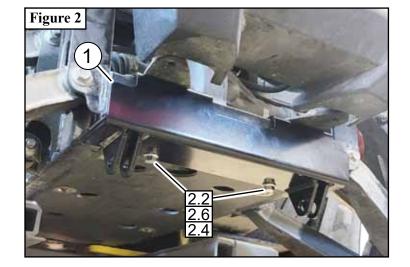

**Note:** Make sure all hardware needed to complete this mount is in the package. Thoroughly read through and understand the instructions before installing.

- 1. Remove and discard bolts (A) securing the bottom of the front bumper to the frame of the machine as shown in **Figure 1**.
- 2. Slide plow mount (1) under the front bumper and over the frame as shown in **Figure 2**.
- 3. Secure top of the plow mount and front bumper by replacing OEM bolts (A) with bolts (2.1) and washers (2.5).
- 4. Secure bottom of plow mount (1) using bolts (2.2) washers (2.6) and nuts (2.4) as shown in **Figure 2**.
- 5. Tighten all hardware evenly.