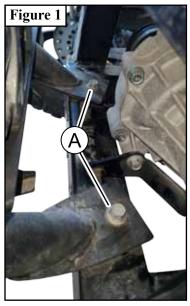

**Note:** Make sure all hardware needed to complete this mount is in the package. Thoroughly read through and understand the instructions before installing.

- 1. Remove and discard bolts (A) securing the bottom of the front bumper to the frame of the machine as shown in **Figure 1**.
- 2. Slide plow mount (1) under the front bumper and over the frame as shown in **Figure 2**.
- 3. Secure top of the plow mount and front bumper by replacing OEM bolts (A) with bolts (2.1) and washers (2.5).
- 4. Secure bottom of plow mount (1) using bolts (2.2) washers (2.6) and nuts (2.4) as shown in **Figure 2**.
- 5. Tighten all hardware evenly.