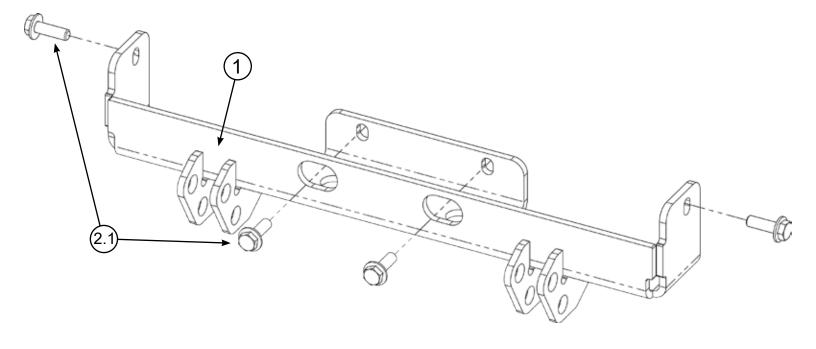

## SEGWAY FUGLEMAN PLOW MOUNT

Plow Mount PART #106480

| Kit Components: |      |                                      |
|-----------------|------|--------------------------------------|
| Item #          | Qty. | Description                          |
| 1               | 1    | Segway Fugleman Plow Mount           |
| 2               | 1    | Hardware Kit HK-350                  |
| 2.1             | 4    | M10-1.25 X 30 Hex Bolt Flange GR10.9 |