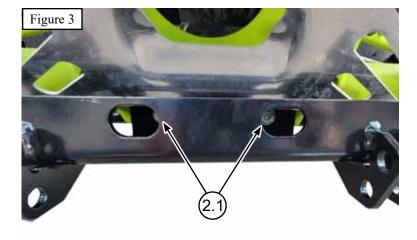

## INSTALLATION INSTRUCTIONS

**Note:** Make sure all hardware needed to complete this mount is in the package. Thoroughly read through and understand the instructions before installing.

- 1. Remove bolts (A) from the bottom of the bumper as shown in **Figure 1** and discard.
- 2. Place plow mount (1) up to bumper as shown in **Figure 2**, attaching the mount to the bumper with bolts (2.1) on both sides.
- 3. Use bolts (2.1) to attach the rear of the mount through the bumper and into the frame, as shown in **Figure 3**. This is the same location of the bolts that were removed in step 1.
- 4. Once all 4 bolts are in place, completely tighten them.