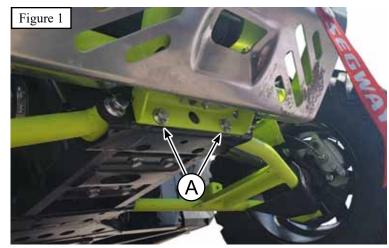

## INSTALLATION INSTRUCTIONS

**Note:** Make sure all hardware needed to complete this mount is in the package. Thoroughly read through and understand the instructions before installing.

- 1. Remove bolts (A) from the bottom of the bumper as shown in **Figure 1** and discard.
- 2. Place plow mount (1) up to bumper as shown in **Figure 2**, attaching the mount to the bumper with bolts (2.1) on both sides.
- 3. Use bolts (2.1) to attach the rear of the mount through the bumper and into the frame, as shown in **Figure 3**. This is the same location of the bolts that were removed in step 1.
- 4. Once all 4 bolts are in place, completely tighten them.