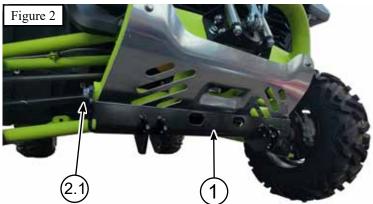

## INSTALLATION INSTRUCTIONS

**Note:** Make sure all hardware needed to complete this mount is in the package. Thoroughly read through and understand the instructions before installing.

- 1. Remove bolts (A) from the bottom of the bumper as shown in **Figure 1** and discard.
- 2. Place plow mount (1) up to bumper as shown in **Figure 2**, attaching the mount to the bumper with bolts (2.1) on both sides.
- 3. Use bolts (2.1) to attach the rear of the mount through the bumper and into the frame, as shown in **Figure 3**. This is the same location of the bolts that were removed in step 1.
- 4. Once all 4 bolts are in place, completely tighten them.