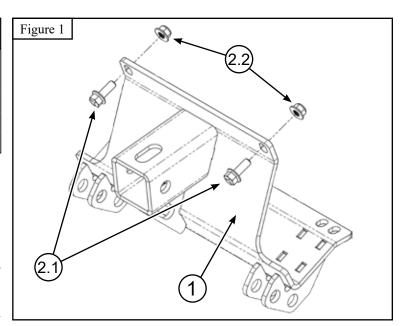

## **Installation Instructions**

- 1. Remove bottom bumper Hardware (A) as shown in **Figure 2** and set aside for later.
- 2. Place mount over bumper as shown in **Figure 3**. Reinstall bottom Hardware (A), through the plow mount, and into the same position they were removed from.
- 3. Place Bolts (2.1) through the top of the mount and into the frame of the machine, securing the Bolts with Nuts (2.2) on the backside. See **Figures 1 and 3**.