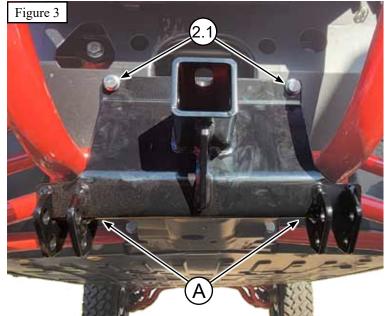

## PART #106485 Rev B

| Kit Components: |      |                                              |
|-----------------|------|----------------------------------------------|
| Item #          | Qty. | Description                                  |
| 1               | 1    | Plow Mount                                   |
| 2               | 1    | Hardware Kit HK-341                          |
| 2.1             | 3    | 3/8"-16 X 1.00" Hex Bolt Flange GR5 Serrated |
| 2.2             | 3    | 3/8"-16 Hex Nut Flange Nylock GR5            |

## **Installation Instructions**

- 1. Remove bottom bumper Hardware (A) as shown in **Figure 2** and set aside for later.
- 2. Place mount over bumper as shown in **Figure 3**. Reinstall bottom Hardware (A), through the plow mount, and into the same position they were removed from.
- 3. Place Bolts (2.1) through the top of the mount and into the frame of the machine, securing the Bolts with Nuts (2.2) on the backside. See **Figures 1 and 3**.