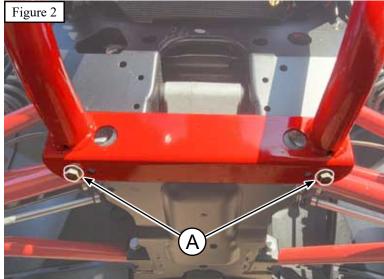

## **Installation Instructions**

- 1. Remove bottom bumper Hardware (A) as shown in **Figure 2** and set aside for later.
- 2. Place mount over bumper as shown in **Figure 3**. Reinstall bottom Hardware (A), through the plow mount, and into the same position they were removed from.
- 3. Place Bolts (2.1) through the top of the mount and into the frame of the machine, securing the Bolts with Nuts (2.2) on the backside. See **Figures 1 and 3**.