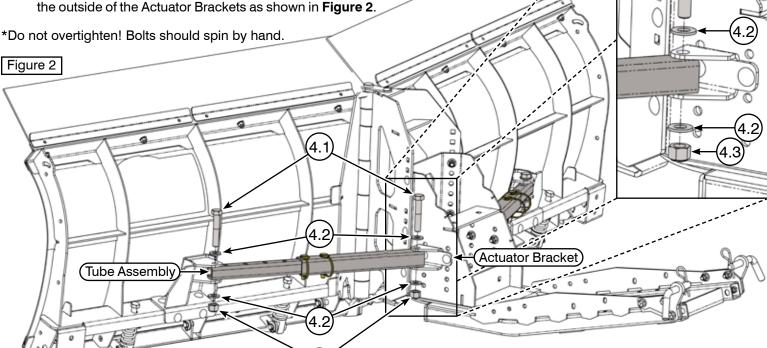

## Kit Components: Item # Qty. Description Outer Manual Adjustment Tube (106003) Inner Manual Adjustment Tube (106004) 2 2-Pack Safety Pin (Kit 105188) 3 2 Hardware Kit HK-381 2 M14-2.00 X 80mm Hex Bolt GR 8.8 Zinc 4.1 M14 Flat Washer Zinc \*not all washers are used 4.2 \*12 4.3 2 M14-2.00 Hex Nut Nylock Zinc

## Installation Instructions

- Assemble Inner Tube (2) into Outer Tube (1) and lock into place with 2 Safety Pins (3). See Figures 1 & 2.
- 2. Place Tube Assembly into the Actuator Brackets and secure with Hardware (4.1 & 4.3). Use Washers (4.2) on the outside of the Actuator Brackets as shown in **Figure 2**.